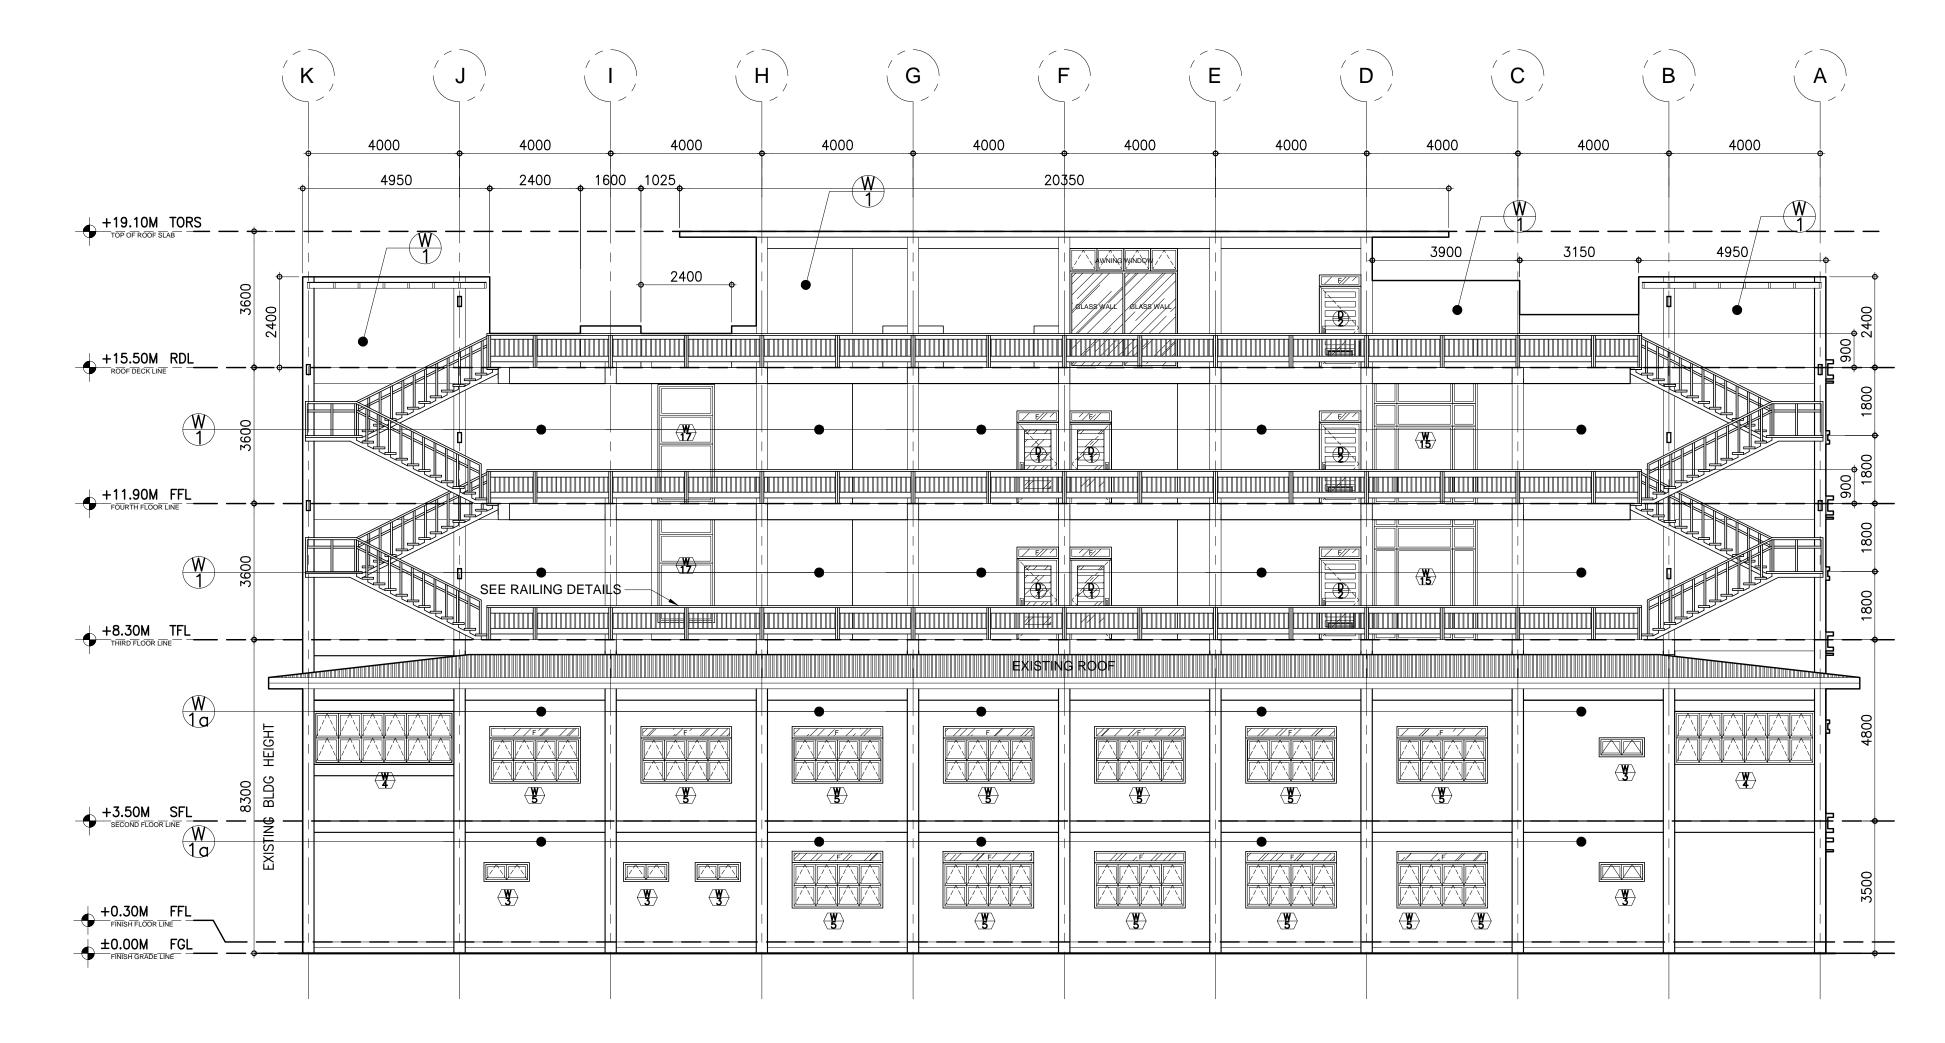

## REAR ELEVATION SCALE : 1:150 M.

|   | PROJECT TITLE:                                                                                                                                                                                                                                                                            |
|---|-------------------------------------------------------------------------------------------------------------------------------------------------------------------------------------------------------------------------------------------------------------------------------------------|
|   | REHABILITATION OF GRADUATE<br>STUDIES BUILDING TO ARTS &<br>SCIENCES BLDG. PHASE II                                                                                                                                                                                                       |
|   |                                                                                                                                                                                                                                                                                           |
|   | BATAAN PENINSULA STATE UNIVERSITY (MAIN CAMPUS)<br>CAPITOL COMPOUND, CITY OF BALANGA, BATAAN                                                                                                                                                                                              |
|   |                                                                                                                                                                                                                                                                                           |
|   |                                                                                                                                                                                                                                                                                           |
|   | STRUCTURAL ENGINEER                                                                                                                                                                                                                                                                       |
| • | PTR. NO :<br>PLACE :                                                                                                                                                                                                                                                                      |
|   | TIN NO :                                                                                                                                                                                                                                                                                  |
|   |                                                                                                                                                                                                                                                                                           |
|   | MASTER PLUMBER/SANITARY ENGINEER                                                                                                                                                                                                                                                          |
|   | REG. NO :<br>PTR. NO :                                                                                                                                                                                                                                                                    |
|   | PLACE :<br>TIN NO :                                                                                                                                                                                                                                                                       |
|   |                                                                                                                                                                                                                                                                                           |
|   | PROFESSIONAL ELECTRICAL ENGINEER                                                                                                                                                                                                                                                          |
|   | REG. NO :<br>PTR. NO :                                                                                                                                                                                                                                                                    |
|   | PLACE :<br>TIN NO :                                                                                                                                                                                                                                                                       |
|   |                                                                                                                                                                                                                                                                                           |
|   | PROFESSIONAL MECHANICAL ENGINEER                                                                                                                                                                                                                                                          |
| • | PTR. NO :                                                                                                                                                                                                                                                                                 |
| • | PLACE :<br>TIN NO :                                                                                                                                                                                                                                                                       |
|   | REVISION                                                                                                                                                                                                                                                                                  |
| • | NO. DESCRIPTION DATE                                                                                                                                                                                                                                                                      |
|   |                                                                                                                                                                                                                                                                                           |
|   | 2                                                                                                                                                                                                                                                                                         |
|   | PREPARED BY:                                                                                                                                                                                                                                                                              |
|   | AR. ROXETTE S. UMEREZ<br>ARCHITECT 1, BPSU TWG                                                                                                                                                                                                                                            |
| • | REG. NO :                                                                                                                                                                                                                                                                                 |
|   | PTR. NO :<br>PLACE :                                                                                                                                                                                                                                                                      |
|   | CHECKED BY:                                                                                                                                                                                                                                                                               |
|   | AR. JO-ANA MARI Z. TANEGA<br>ARCHITECT 1, PPES OFFICE                                                                                                                                                                                                                                     |
| · | REG. NO :                                                                                                                                                                                                                                                                                 |
|   | PTR. NO :<br>PLACE :                                                                                                                                                                                                                                                                      |
| • | NOTED BY:                                                                                                                                                                                                                                                                                 |
|   | DR. ALFREDO D. VALENTOS                                                                                                                                                                                                                                                                   |
| • | RECOMMENDED BY:                                                                                                                                                                                                                                                                           |
|   | DR. EDMUNDO C. TUNGOL                                                                                                                                                                                                                                                                     |
|   | APPROVED BY:                                                                                                                                                                                                                                                                              |
|   | DR. GREGORIO J. RODIS                                                                                                                                                                                                                                                                     |
|   |                                                                                                                                                                                                                                                                                           |
|   | REPUBLIC ACT 9266.<br>NOTE: THIS DRAWING, AS AN INSTRUMENT OF SERVIC<br>IS THE PROPERTY OF : BATAAN PENINSULA STA<br>UNIVERSITY AND AS SUCH MUST NOT BE<br>REPRODUCED OR COPIED IN PART OR IN WHOLE<br>WITHOUT THEIR PERMISSION ALL DRAWINGS ARE<br>TO BE RETURNED WHEN NO LONGER IN USE, |
|   | SHEET CONTENT: SHEET NUMBER:                                                                                                                                                                                                                                                              |
|   |                                                                                                                                                                                                                                                                                           |
|   | A-GS2-09                                                                                                                                                                                                                                                                                  |
|   |                                                                                                                                                                                                                                                                                           |