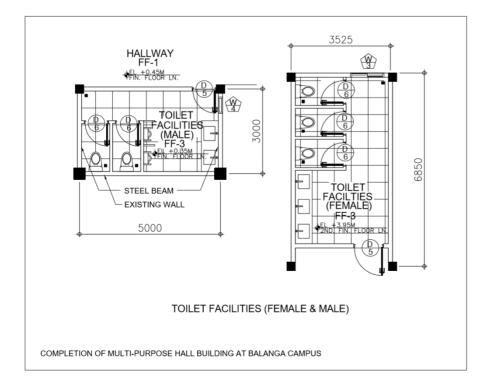

#### f. Elevation of Toilet Facilities at:

- Ground Floor: +0.35m
- Second Floor: +3.95m

g. Exclude in the scope of work the supply and installation of Amphitheater Chairs.

Prepared by: