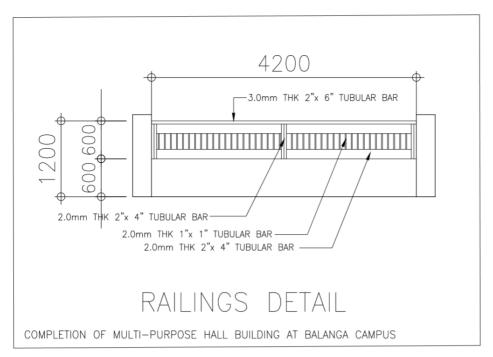

# BATAAN PENINSULA STATE UNIVERSITY

City of Balanga 2100 Bataan Philippines PHYSICAL PLANT AND ENGINEERING SERVICES

# CLARIFICATION FOR Completion of Multi-Purpose Hall Building at Balanga Campus

- 1. ARCHITECTURAL PLANS:
  - a. Ground Floor Roof Slab coverage
    - From 13.52 sq.m to 25.83 sq.m



## b. Control Room

- Change Floor schedule FROM FF-2 to FF-4
- Specification of Window



#### c. New Railing Details



### d. Roof Deck

- New Floor Drain Layout
- Change of Floor Finish from FF-1 to FF-7 (Smooth cement finished with waterproofing)



ROOF DECK - FLOOR DRAIN

COMPLETION OF MULTI-PURPOSE HALL BUILDING AT BALANGA CAMPUS





#### f. Elevation of Toilet Facilities at:

- Ground Floor: +0.35m
- Second Floor: +3.95m



g. Exclude in the scope of work the supply and installation of Amphitheater Chairs.

Prepared by:

### Ar. Roxette S.Umerez,uap

Ar. Jo-ana Mari Z. Tanega, uap

Architect 1 BPSU, TWG for Infrastructure Architect 1 BPSU, PPES

Noted by:

## Dr. Alfredo D. Valentos, PME

**PPES** Director