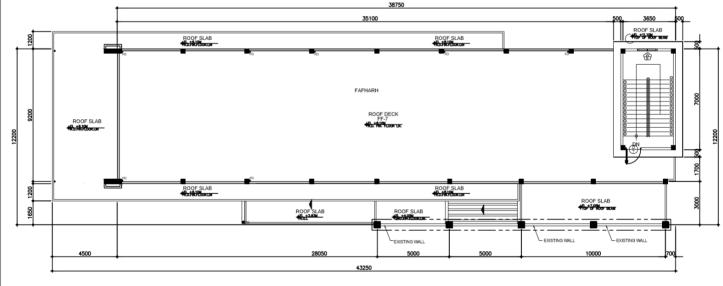

### d. Roof Deck

- New Floor Drain Layout
- Change of Floor Finish from FF-1 to FF-7 (Smooth cement finished with waterproofing)

ROOF DECK - FLOOR DRAIN

COMPLETION OF MULTI-PURPOSE HALL BUILDING AT BALANGA CAMPUS