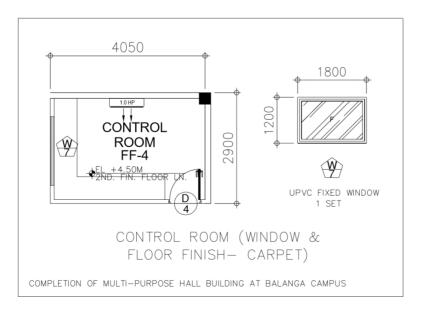

## b. Control Room

- Change Floor schedule FROM FF-2 to FF-4
- Specification of Window