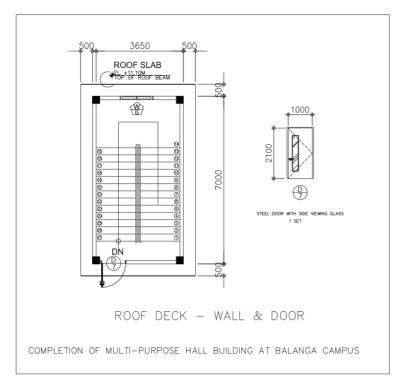

### d. Roof Deck

- New Floor Drain Layout
- Change of Floor Finish from FF-1 to FF-7 (Smooth cement finished with waterproofing)

ROOF DECK - FLOOR DRAIN

COMPLETION OF MULTI-PURPOSE HALL BUILDING AT BALANGA CAMPUS