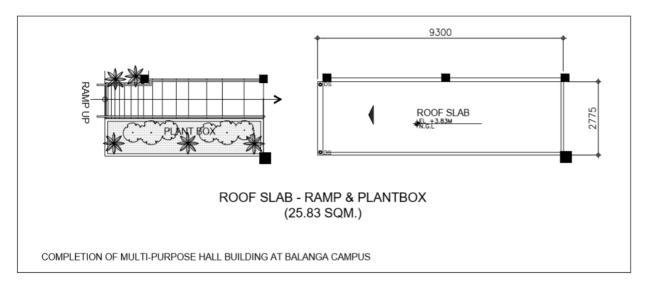

# CLARIFICATION FOR Completion of Multi-Purpose Hall Building at Balanga Campus

- 1. ARCHITECTURAL PLANS:
  - a. Ground Floor Roof Slab coverage
    - From 13.52 sq.m to 25.83 sq.m