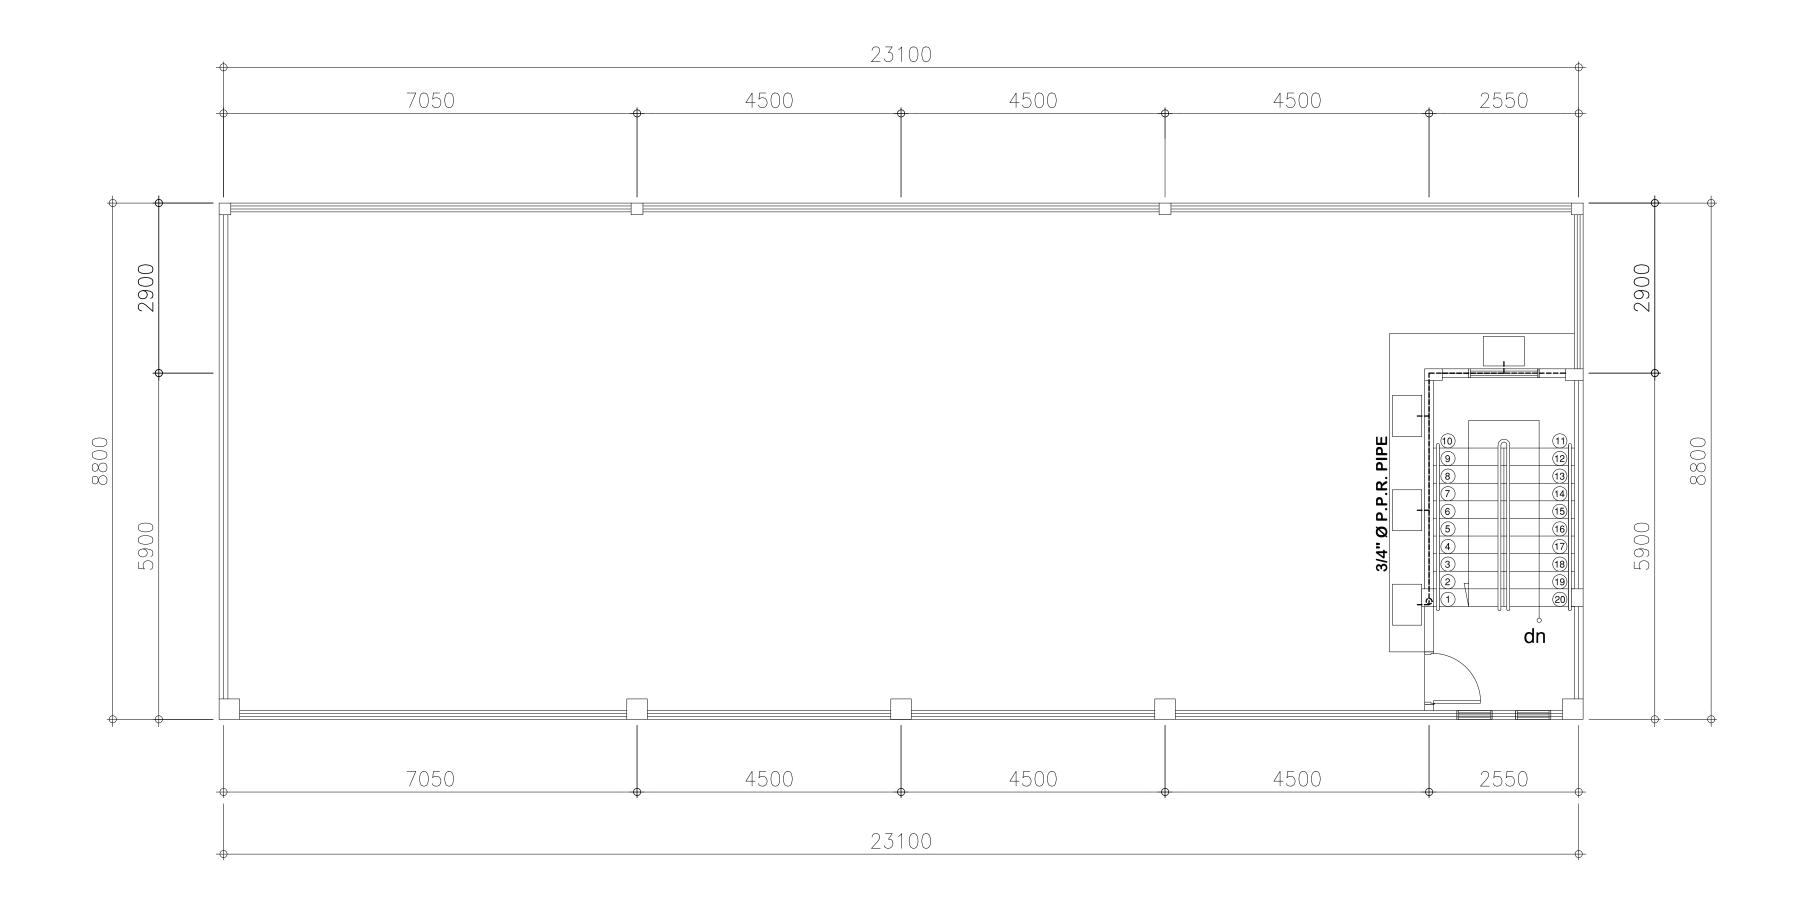

ROOF DECK WATER LINE

1:100 MTS

| PROJECT TITLE:                                                                                                                                                                                                                                                                               |  |  |  |
|----------------------------------------------------------------------------------------------------------------------------------------------------------------------------------------------------------------------------------------------------------------------------------------------|--|--|--|
| CONSTRUCTION OF TWO-STOREY<br>DORMITORY FOR STUDENTS AT<br>ORANI CAMPUS                                                                                                                                                                                                                      |  |  |  |
| LOCATION:<br>BATAAN PENINSULA STATE UNIVERSITY,<br>ORANI CAMPUS                                                                                                                                                                                                                              |  |  |  |
|                                                                                                                                                                                                                                                                                              |  |  |  |
| STRUCTURAL ENGINEER REG. NO :                                                                                                                                                                                                                                                                |  |  |  |
| PTR. NO :<br>PLACE :                                                                                                                                                                                                                                                                         |  |  |  |
| TIN NO :                                                                                                                                                                                                                                                                                     |  |  |  |
| MASTER PLUMBER/SANITARY ENGINEER                                                                                                                                                                                                                                                             |  |  |  |
| REG. NO :<br>PTR. NO :                                                                                                                                                                                                                                                                       |  |  |  |
| PLACE :<br>TIN NO :                                                                                                                                                                                                                                                                          |  |  |  |
|                                                                                                                                                                                                                                                                                              |  |  |  |
| PROFESSIONAL ELECTRICAL ENGINEER                                                                                                                                                                                                                                                             |  |  |  |
| REG. NO :<br>PTR. NO :                                                                                                                                                                                                                                                                       |  |  |  |
| PLACE :<br>TIN NO :                                                                                                                                                                                                                                                                          |  |  |  |
|                                                                                                                                                                                                                                                                                              |  |  |  |
| PROFESSIONAL MECHANICAL ENGINEER                                                                                                                                                                                                                                                             |  |  |  |
| REG. NO :<br>PTR. NO :                                                                                                                                                                                                                                                                       |  |  |  |
| PLACE :<br>TIN NO :                                                                                                                                                                                                                                                                          |  |  |  |
| REVISION                                                                                                                                                                                                                                                                                     |  |  |  |
| NO. DESCRIPTION DATE                                                                                                                                                                                                                                                                         |  |  |  |
|                                                                                                                                                                                                                                                                                              |  |  |  |
| 2 PREPARED BY:                                                                                                                                                                                                                                                                               |  |  |  |
| AR. ROXETTE S. UMEREZ<br>ARCHITECT 1, BPSU TWG                                                                                                                                                                                                                                               |  |  |  |
| REG. NO :                                                                                                                                                                                                                                                                                    |  |  |  |
| PTR. NO :<br>PLACE :                                                                                                                                                                                                                                                                         |  |  |  |
| CHECKED BY:                                                                                                                                                                                                                                                                                  |  |  |  |
| AR. JO-ANA Z. TANEGA<br>ARCHITECT 1, PPES OFFICE                                                                                                                                                                                                                                             |  |  |  |
| REG. NO :                                                                                                                                                                                                                                                                                    |  |  |  |
| PTR. NO :<br>PLACE :                                                                                                                                                                                                                                                                         |  |  |  |
| REVIEWED BY:                                                                                                                                                                                                                                                                                 |  |  |  |
| AR. DANILO Y. GALURA                                                                                                                                                                                                                                                                         |  |  |  |
| RECOMMENDED BY:                                                                                                                                                                                                                                                                              |  |  |  |
| DR. EDMUNDO C. TUNGOL<br>VICE PRESIDENT ADMIN. & FINANCE                                                                                                                                                                                                                                     |  |  |  |
| APPROVED BY:                                                                                                                                                                                                                                                                                 |  |  |  |
| DR. GREGORIO J. RODIS                                                                                                                                                                                                                                                                        |  |  |  |
| REPUBLIC ACT 9266.<br>NOTE: THIS DRAWING, AS AN INSTRUMENT OF SERVICE<br>IS THE PROPERTY OF : BATAAN PENINSULA STATE<br>UNIVERSITY AND AS SUCH MUST NOT BE<br>REPRODUCED OR COPIED IN PART OR IN WHOLE<br>WITHOUT THEIR PERMISSION ALL DRAWINGS ARE<br>TO BE RETURNED WHEN NO LONGER IN USE, |  |  |  |
| SHEET CONTENT: SHEET NUMBER:                                                                                                                                                                                                                                                                 |  |  |  |
| ROOF DECK WATER LINE                                                                                                                                                                                                                                                                         |  |  |  |
|                                                                                                                                                                                                                                                                                              |  |  |  |
| - P3                                                                                                                                                                                                                                                                                         |  |  |  |
|                                                                                                                                                                                                                                                                                              |  |  |  |
|                                                                                                                                                                                                                                                                                              |  |  |  |