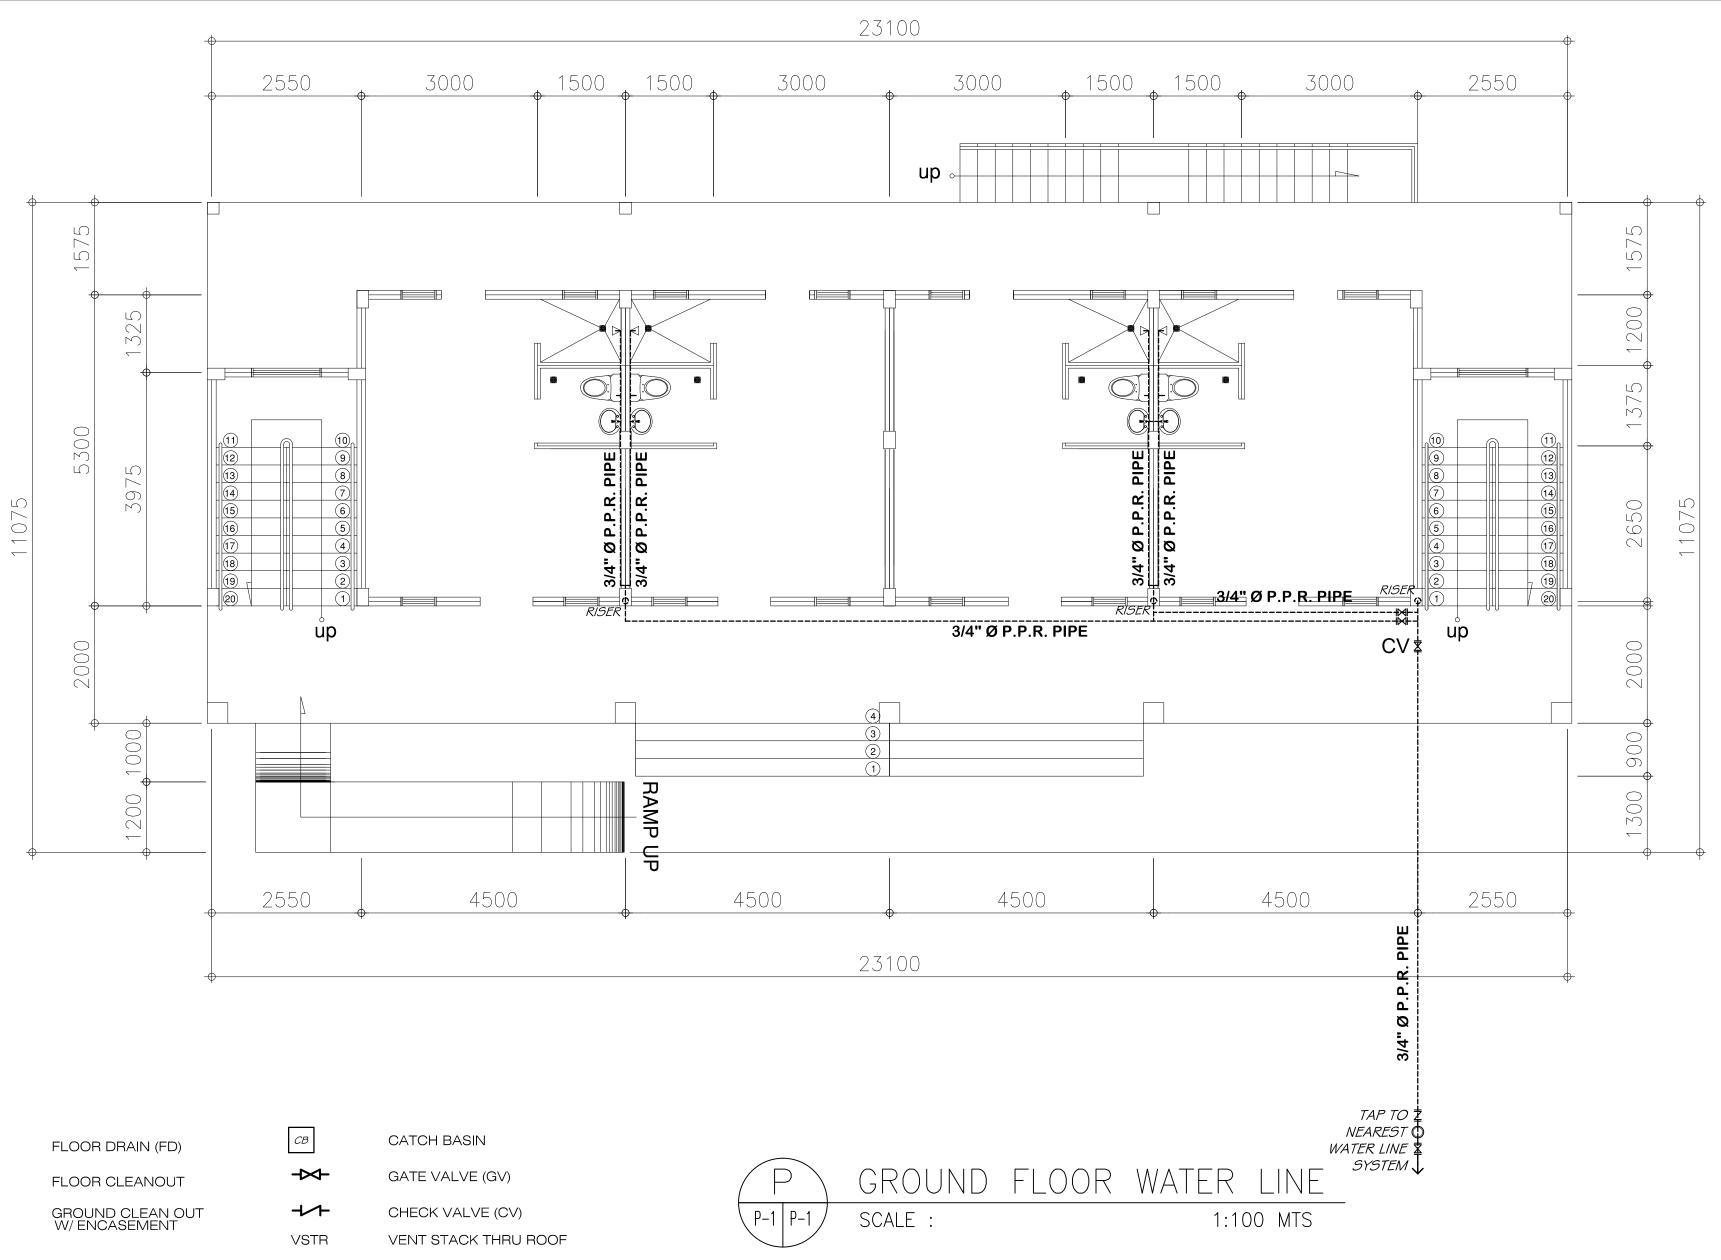

## LEGENDS & SYMBOLS:

|    | - SEWER LINE      |          | FLOOR DRAIN (FD)                  | СВ    | CATCH BASIN              |
|----|-------------------|----------|-----------------------------------|-------|--------------------------|
|    | VENT              | €        | FLOOR CLEANOUT                    | -X-   | GATE VALVE (GV)          |
|    | - COLD WATER LINE | GCO      | GROUND CLEAN OUT<br>W/ ENCASEMENT | -1-7- | CHECK VALVE (CV)         |
|    | - STORM LINE      |          | W/ ENCASEMENT                     | VSTR  | VENT STACK THRU ROOF     |
|    |                   |          |                                   | VC    | VENT CAP STAINLESS       |
|    |                   |          |                                   | FD    | FLOOR DRAIN W/ WATERLESS |
| AU | LASTA             | FLOOR FI | NISH SCHEDULE                     |       | WALL                     |
|    |                   |          |                                   |       |                          |

SS TRAP

|   | CONSTRUCTION OF T<br>DORMITORY FOR STI<br>ORANI CAMPL                                                                                                                                                                                                 | JDENTS AT                                         |  |  |
|---|-------------------------------------------------------------------------------------------------------------------------------------------------------------------------------------------------------------------------------------------------------|---------------------------------------------------|--|--|
|   | LOCATION:<br>BATAAN PENINSULA STATE UNIVERSITY,<br>ORANI CAMPUS                                                                                                                                                                                       |                                                   |  |  |
|   | STRUCTURAL ENGIN                                                                                                                                                                                                                                      | FFR                                               |  |  |
|   | REG. NO :                                                                                                                                                                                                                                             |                                                   |  |  |
| F | PLACE :<br>TIN NO :                                                                                                                                                                                                                                   |                                                   |  |  |
|   |                                                                                                                                                                                                                                                       |                                                   |  |  |
| - | MASTER PLUMBER/SANITAR<br>REG. NO :                                                                                                                                                                                                                   | Y ENGINEER                                        |  |  |
| E | PTR. NO :<br>PLACE :                                                                                                                                                                                                                                  |                                                   |  |  |
| - |                                                                                                                                                                                                                                                       |                                                   |  |  |
| ŀ | PROFESSIONAL ELECTRICAL REG. NO :                                                                                                                                                                                                                     | ENGINEER                                          |  |  |
| ŀ | PTR. NO :<br>PLACE :<br>TIN NO :                                                                                                                                                                                                                      |                                                   |  |  |
|   | PROFESSIONAL MECHANICAL                                                                                                                                                                                                                               | . ENGINEER                                        |  |  |
| F | PTR. NO :<br>PLACE :                                                                                                                                                                                                                                  |                                                   |  |  |
| Ē |                                                                                                                                                                                                                                                       |                                                   |  |  |
| - | REVISION                                                                                                                                                                                                                                              |                                                   |  |  |
| ł | NO. DESCRIPTION                                                                                                                                                                                                                                       | DATE                                              |  |  |
| F | 2                                                                                                                                                                                                                                                     |                                                   |  |  |
|   | PREPARED BY:                                                                                                                                                                                                                                          |                                                   |  |  |
| - | AR. ROXETTE S.<br>ARCHITECT 1, BPSU<br>REG. NO :<br>PTR. NO :                                                                                                                                                                                         |                                                   |  |  |
|   | PLACE :<br>CHECKED BY:                                                                                                                                                                                                                                |                                                   |  |  |
| - | AR. JO-ANA Z. 7<br>ARCHITECT 1, PPES 0                                                                                                                                                                                                                |                                                   |  |  |
| ł | REG. NO :<br>PTR. NO :                                                                                                                                                                                                                                |                                                   |  |  |
|   | PLACE : REVIEWED BY:                                                                                                                                                                                                                                  |                                                   |  |  |
|   | AR. DANILO Y. O<br>ARCHITECT II, TWG CON                                                                                                                                                                                                              |                                                   |  |  |
|   | DR. EDMUNDO C<br>VICE PRESIDENT ADMIN.<br>APPROVED BY:                                                                                                                                                                                                | 2. TUNGOL<br>& FINANCE                            |  |  |
|   | DR. GREGORIO J                                                                                                                                                                                                                                        |                                                   |  |  |
|   | UNIVERSITY PRESIL                                                                                                                                                                                                                                     | VEIN I                                            |  |  |
|   | REPUBLIC ACT 9266.<br>NOTE: THIS DRAWING, AS AN INSTRUMENT OF<br>IS THE PROPERTY OF : BATAAN PENIN<br>UNIVERSITY AND AS SUCH MUST NOT E<br>REPRODUCED OR COPIED IN PART OR I<br>WITHOUT THEIR PERMISSION ALL DRAW<br>TO BE RETURNED WHEN NO LONGER IN | ISULA STATE<br>BE<br>N WHOLE<br>VINGS ARE<br>USE, |  |  |
| _ | SHEET CONTENT:<br>GROUND FLOOR WATER LINE<br>LEGENDS & SYMBOLS                                                                                                                                                                                        | SHEET NUMBER:                                     |  |  |