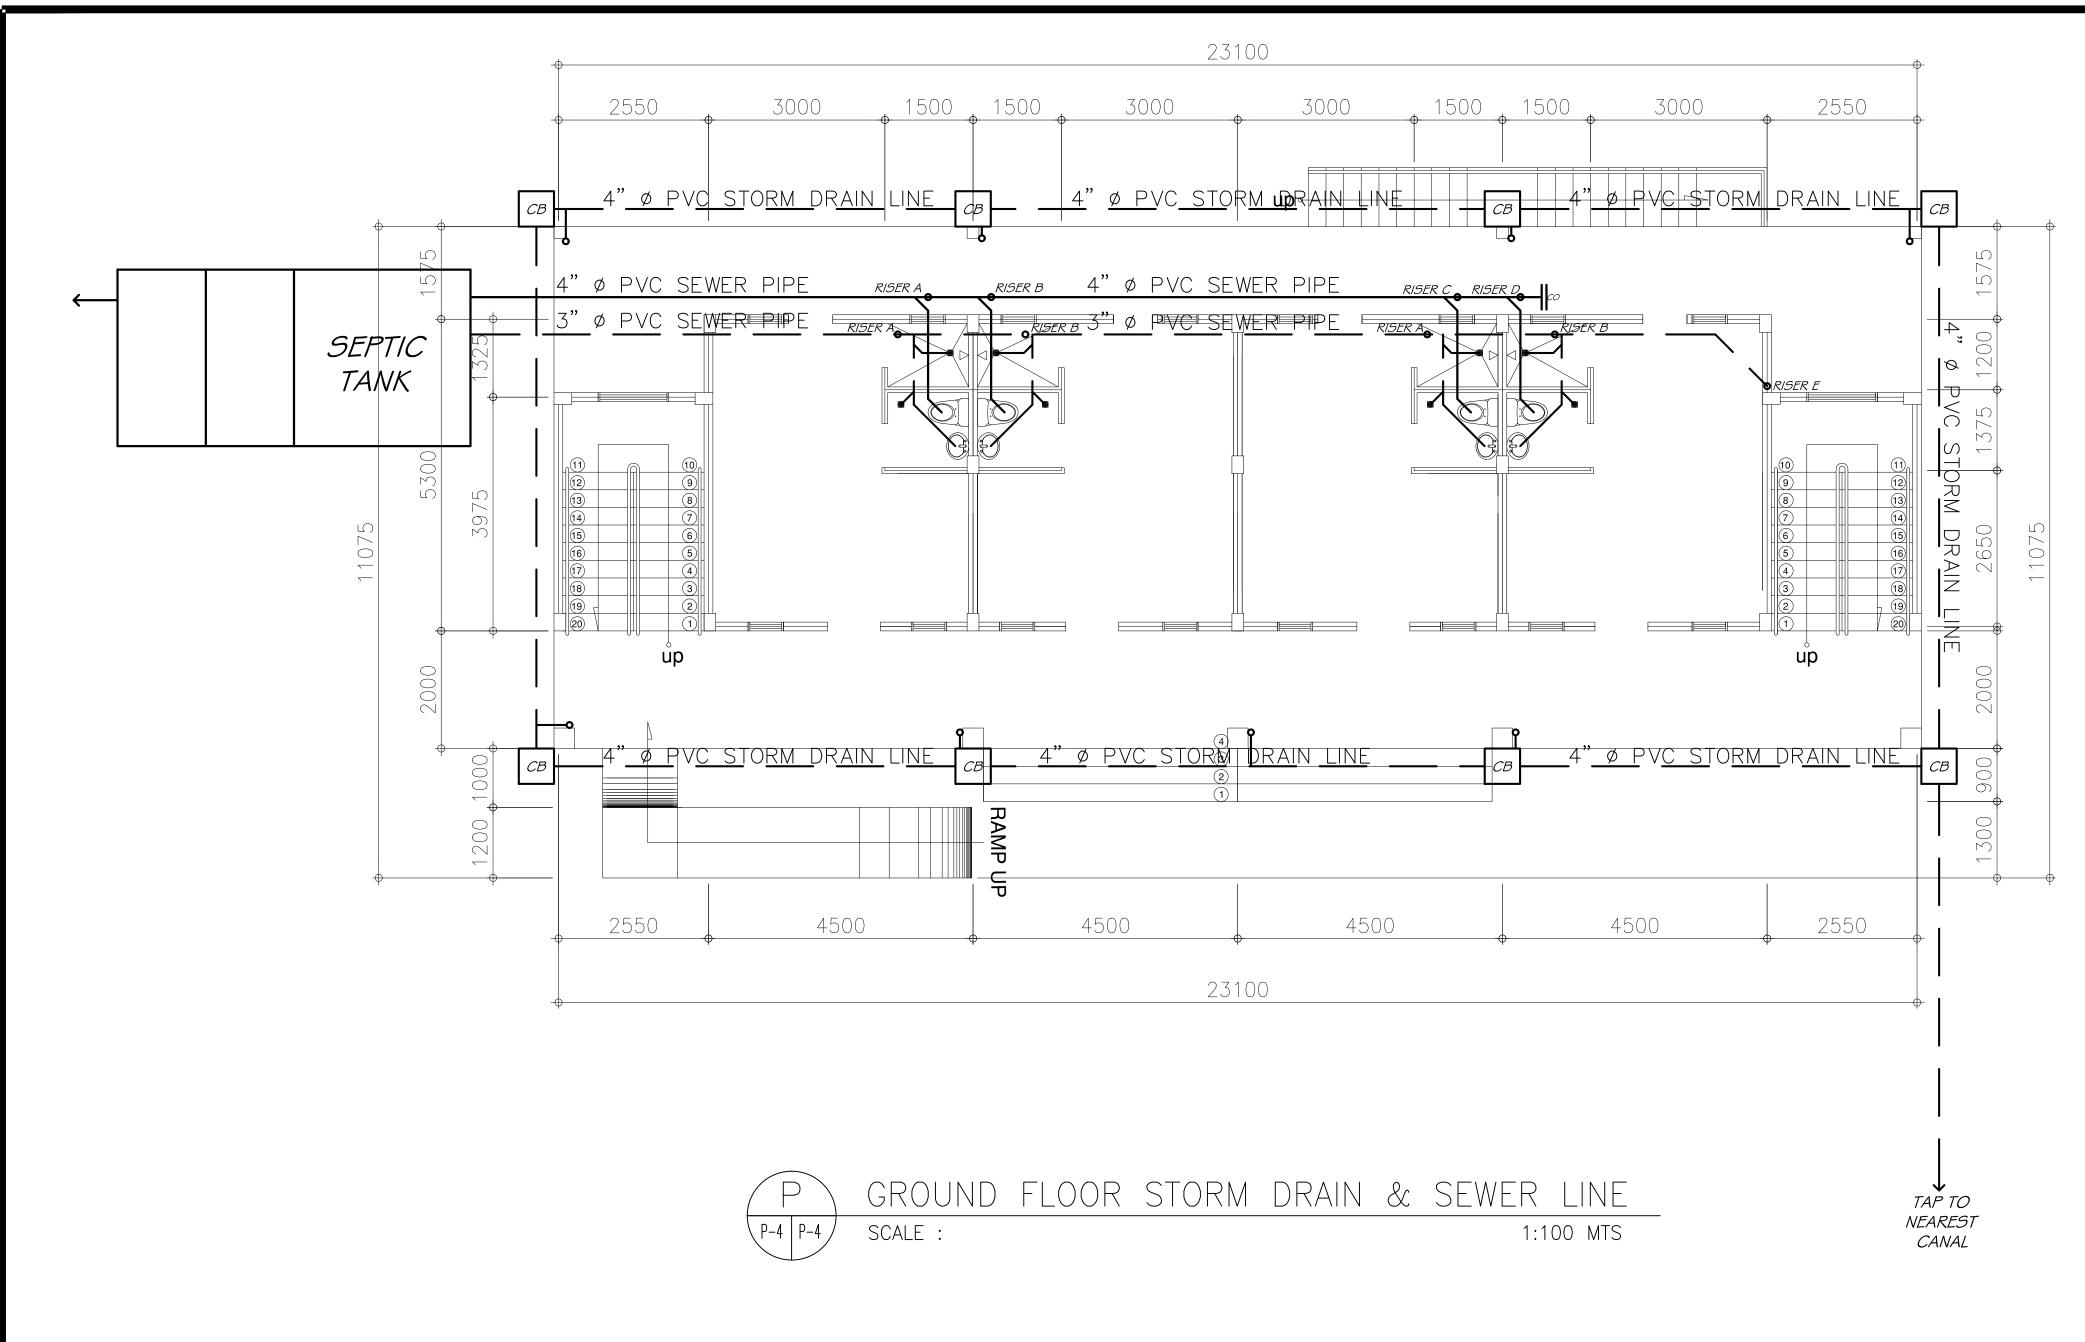

SS TRAP

|   | CONSTRUCTION OF T<br>DORMITORY FOR STI<br>ORANI CAMPL                                                                                                                                                                                                 | JDENTS AT                                         |  |  |
|---|-------------------------------------------------------------------------------------------------------------------------------------------------------------------------------------------------------------------------------------------------------|---------------------------------------------------|--|--|
|   | LOCATION:<br>BATAAN PENINSULA STATE UNIVERSITY,<br>ORANI CAMPUS                                                                                                                                                                                       |                                                   |  |  |
|   | STRUCTURAL ENGIN                                                                                                                                                                                                                                      | FFR                                               |  |  |
|   | REG. NO :                                                                                                                                                                                                                                             |                                                   |  |  |
| F | PLACE :<br>TIN NO :                                                                                                                                                                                                                                   |                                                   |  |  |
|   |                                                                                                                                                                                                                                                       |                                                   |  |  |
| - | MASTER PLUMBER/SANITAR<br>REG. NO :                                                                                                                                                                                                                   | Y ENGINEER                                        |  |  |
| E | PTR. NO :<br>PLACE :                                                                                                                                                                                                                                  |                                                   |  |  |
| - |                                                                                                                                                                                                                                                       |                                                   |  |  |
| ŀ | PROFESSIONAL ELECTRICAL REG. NO :                                                                                                                                                                                                                     | ENGINEER                                          |  |  |
| ŀ | PTR. NO :<br>PLACE :<br>TIN NO :                                                                                                                                                                                                                      |                                                   |  |  |
|   | PROFESSIONAL MECHANICAL                                                                                                                                                                                                                               | . ENGINEER                                        |  |  |
| F | PTR. NO :<br>PLACE :                                                                                                                                                                                                                                  |                                                   |  |  |
| Ē |                                                                                                                                                                                                                                                       |                                                   |  |  |
| - | REVISION                                                                                                                                                                                                                                              |                                                   |  |  |
| ł | NO. DESCRIPTION                                                                                                                                                                                                                                       | DATE                                              |  |  |
| F | 2                                                                                                                                                                                                                                                     |                                                   |  |  |
|   | PREPARED BY:                                                                                                                                                                                                                                          |                                                   |  |  |
| - | AR. ROXETTE S.<br>ARCHITECT 1, BPSU<br>REG. NO :<br>PTR. NO :                                                                                                                                                                                         |                                                   |  |  |
|   | PLACE :<br>CHECKED BY:                                                                                                                                                                                                                                |                                                   |  |  |
| - | AR. JO-ANA Z. 7<br>ARCHITECT 1, PPES 0                                                                                                                                                                                                                |                                                   |  |  |
| ł | REG. NO :<br>PTR. NO :                                                                                                                                                                                                                                |                                                   |  |  |
|   | PLACE : REVIEWED BY:                                                                                                                                                                                                                                  |                                                   |  |  |
|   | AR. DANILO Y. O<br>ARCHITECT II, TWG CON                                                                                                                                                                                                              |                                                   |  |  |
|   | DR. EDMUNDO C<br>VICE PRESIDENT ADMIN.<br>APPROVED BY:                                                                                                                                                                                                | 2. TUNGOL<br>& FINANCE                            |  |  |
|   | DR. GREGORIO J                                                                                                                                                                                                                                        |                                                   |  |  |
|   | UNIVERSITY PRESIL                                                                                                                                                                                                                                     | VEIN I                                            |  |  |
|   | REPUBLIC ACT 9266.<br>NOTE: THIS DRAWING, AS AN INSTRUMENT OF<br>IS THE PROPERTY OF : BATAAN PENIN<br>UNIVERSITY AND AS SUCH MUST NOT E<br>REPRODUCED OR COPIED IN PART OR I<br>WITHOUT THEIR PERMISSION ALL DRAW<br>TO BE RETURNED WHEN NO LONGER IN | ISULA STATE<br>BE<br>N WHOLE<br>VINGS ARE<br>USE, |  |  |
| _ | SHEET CONTENT:<br>GROUND FLOOR WATER LINE<br>LEGENDS & SYMBOLS                                                                                                                                                                                        | SHEET NUMBER:                                     |  |  |