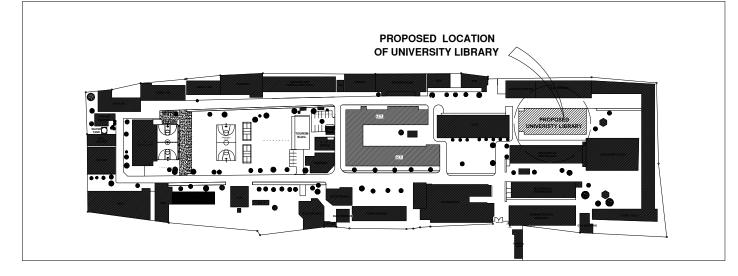

COMPLETION OF THIRD FLOOR OF LIBRARY AT MAIN CAMPUS





PARTITION SCHEDULE (FOR ARCHITECT'S APPROVAL) DR. GREGORIO J. RODIS REPUBLIC ACT 9266. NOTE: THIS DRAWING, AS AN INSTRUMENT OF SERV IS THE PROPERTY OF: BATAAN PENINSULA S 6mm X 300mm x 300mm CERAMIC VITRIFIED TILES (NON-SKID) UNIVERSITY AND AS SUCH MUST NOT BE REPRODUCED OR COPIED IN PART OR IN WHOL WITHOUT THEIR PERMISSION ALL DRAWINGS AR TO BE RETURNED WHEN NO LONGER IN USE, CROSS SECTION
LONGITUDINAL SECTION
DETAIL SECTION BATAAN PENINSULA STATE UNIVERSITY TECHNICAL WORKING GROUP FOR INFRASTRUCTURE BLOW-UP DETAIL A-TFL-07

COMPLETION OF THIRD FLOOR OF LIBRARY AT MAIN CAMPUS

AAN PENINSULA STATE UNI TENEJERO BALANGA CITY

STRUCTURAL ENGINEER

MASTER PLUMBER/SANITARY ENGINEER

PROFESSIONAL ELECTRICAL ENGINEER

PROFESSI