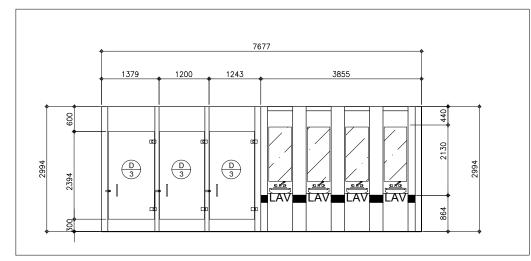

Α

В

С

COMPLETION OF THIRD FLOOR OF LIBRARY AT MAIN CAMPUS

COMPLETION OF THIRD FLOOR

NOTE : IF IN DOUBT, ASK! DO NOT SCALE!

TOILET FACILITY PLAN

COMPLETION OF THIRD FLOOR OF LIBRARY AT MAIN CAMPUS

AR. JO-ANA MARI Z. TANEGA

ARCHITECT 1, PPES OFFICE

AR. DANILO Y. GALURA

DR. EDMUNDO C. TUNGOL VICE PRESIDENT ADMIN. & FINANCE

|                            | FLOOR | FINISH SCHEDULE (FOR ARCHITECT'S APPROVAL)             | WALL F | FINISH SCHEDULE (FOR ARCHITECT'S APPROVAL) | PARTIT | ON SCHEDULE (FOR ARCHITECT'S APPROVAL) | DR. GREGORIO J. RODIS                                                                      |
|----------------------------|-------|--------------------------------------------------------|--------|--------------------------------------------|--------|----------------------------------------|--------------------------------------------------------------------------------------------|
|                            | FF-1  | POLISHED CONCRETE RESIN 3000 FINISH                    |        |                                            |        |                                        | UNIVERSITY PRESIDENT                                                                       |
|                            | FF-2  | 6mm X 600mm x 600mm CERAMIC VITRIFIED TILES            |        |                                            |        |                                        | REPUBLIC ACT 9266.                                                                         |
|                            | FF-3  | 6mm X 300mm x 300mm CERAMIC VITRIFIED TILES (NON-SKID) |        |                                            |        |                                        | NOTE: THIS DRAWING, AS AN INSTRUMENT OF SERVIC<br>IS THE PROPERTY OF: BATAAN PENINSULA STA |
| <del>i</del> /             |       |                                                        |        |                                            |        |                                        | UNIVERSITY AND AS SUCH MUST NOT BE<br>REPRODUCED OR COPIED IN PART OR IN WHOLE             |
| •                          |       |                                                        |        |                                            |        |                                        | WITHOUT THEIR PERMISSION ALL DRAWINGS ARE<br>TO BE RETURNED WHEN NO LONGER IN USE,         |
|                            |       |                                                        |        |                                            |        |                                        | SHEET CONTENT: SHEET NUMBER:                                                               |
| NIVERSITY<br>STRUCTURE     |       |                                                        |        |                                            |        |                                        | TOILET FACILITY<br>BLOW-UP PLAN<br>SECTION                                                 |
|                            |       |                                                        |        |                                            |        |                                        | A-TFL-08                                                                                   |
| BA, BAZANI,<br>'Ogmali.com |       |                                                        |        |                                            |        |                                        |                                                                                            |
|                            |       |                                                        |        |                                            |        |                                        |                                                                                            |