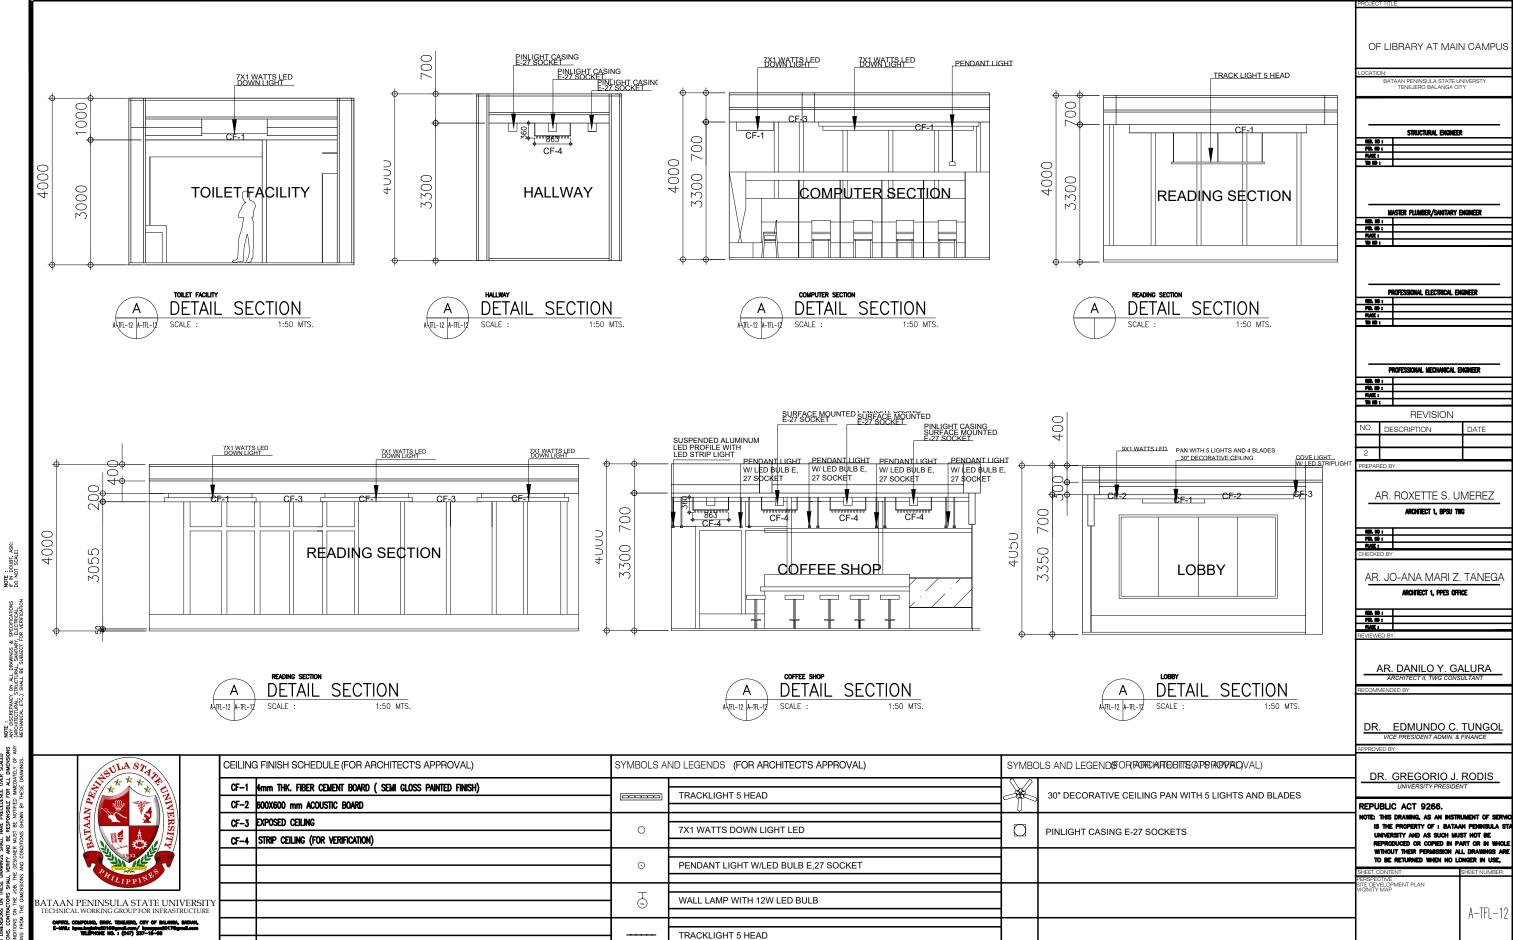

Α

В

С

COMPLETION OF THIRD FLOOR OF LIBRARY AT MAIN CAMPUS

COMPLETION OF THIRD FLOOR

NOTE : IF IN DOUBT, ASK! DO NOT SCALE!

TOILET FACILITY PLAN

COMPLETION OF THIRD FLOOR OF LIBRARY AT MAIN CAMPUS

AR. JO-ANA MARI Z. TANEGA

ARCHITECT 1, PPES OFFICE

AR. DANILO Y. GALURA

DR. EDMUNDO C. TUNGOL VICE PRESIDENT ADMIN. & FINANCE

|                            | FLOOR | FINISH SCHEDULE (FOR ARCHITECT'S APPROVAL)             | WALL F | FINISH SCHEDULE (FOR ARCHITECT'S APPROVAL) | PARTIT | ON SCHEDULE (FOR ARCHITECT'S APPROVAL) | DR. GREGORIO J. RODIS                                                                      |
|----------------------------|-------|--------------------------------------------------------|--------|--------------------------------------------|--------|----------------------------------------|--------------------------------------------------------------------------------------------|
|                            | FF-1  | POLISHED CONCRETE RESIN 3000 FINISH                    |        |                                            |        |                                        | UNIVERSITY PRESIDENT                                                                       |
|                            | FF-2  | 6mm X 600mm x 600mm CERAMIC VITRIFIED TILES            |        |                                            |        |                                        | REPUBLIC ACT 9266.                                                                         |
|                            | FF-3  | 6mm X 300mm x 300mm CERAMIC VITRIFIED TILES (NON-SKID) |        |                                            |        |                                        | NOTE: THIS DRAWING, AS AN INSTRUMENT OF SERVIC<br>IS THE PROPERTY OF: BATAAN PENINSULA STA |
| <del>i</del> /             |       |                                                        |        |                                            |        |                                        | UNIVERSITY AND AS SUCH MUST NOT BE<br>REPRODUCED OR COPIED IN PART OR IN WHOLE             |
| •                          |       |                                                        |        |                                            |        |                                        | WITHOUT THEIR PERMISSION ALL DRAWINGS ARE<br>TO BE RETURNED WHEN NO LONGER IN USE,         |
|                            |       |                                                        |        |                                            |        |                                        | SHEET CONTENT: SHEET NUMBER:                                                               |
| NIVERSITY<br>STRUCTURE     |       |                                                        |        |                                            |        |                                        | TOILET FACILITY<br>BLOW-UP PLAN<br>SECTION                                                 |
|                            |       |                                                        |        |                                            |        |                                        | A-TFL-08                                                                                   |
| BA, BAZANI,<br>'Ogmali.com |       |                                                        |        |                                            |        |                                        |                                                                                            |
|                            |       |                                                        |        |                                            |        |                                        |                                                                                            |