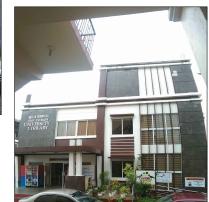

COMPLETION OF THIRD FLOOR OF LIBRARY AT MAIN CAMPUS

PARTITION SCHEDULE (FOR ARCHITECT'S APPROVAL) DR. GREGORIO J. RODIS REPUBLIC ACT 9266. NOTE: THIS DRAWING, AS AN INSTRUMENT OF SERV IS THE PROPERTY OF: BATAAN PENINSULA S 6mm X 300mm x 300mm CERAMIC VITRIFIED TILES (NON-SKID) UNIVERSITY AND AS SUCH MUST NOT BE REPRODUCED OR COPIED IN PART OR IN WHOL WITHOUT THEIR PERMISSION ALL DRAWINGS AR TO BE RETURNED WHEN NO LONGER IN USE, CROSS SECTION
LONGITUDINAL SECTION
DETAIL SECTION BATAAN PENINSULA STATE UNIVERSITY TECHNICAL WORKING GROUP FOR INFRASTRUCTURE BLOW-UP DETAIL A-TFL-07