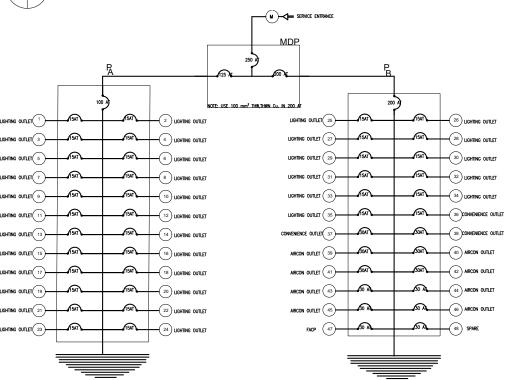

| NO. OF<br>CIRCUIT | DESCRIPTION     | NO. OF<br>OUTLET | VOLTS | VA    | AMPERE<br>PER CIRCUIT | PROTECTION<br>PER CIRCUIT | WIF     | S I    | Z    | E   | S<br>CONDUIT |
|-------------------|-----------------|------------------|-------|-------|-----------------------|---------------------------|---------|--------|------|-----|--------------|
| 1                 | LIGHTING OUTLET | 12               | 230   | 1200  | 5.2                   | 15 AT                     | 2 - 3.  | 50 mm² | THHN | Cu. | 15 mmø       |
| 2                 | LIGHTING OUTLET | 11               | 230   | 1100  | 4.78                  | 15 AT                     | 2 - 3.5 | 50 mm² | THHN | Cu. | 15 mmø       |
| 3                 | LIGHTING OUTLET | 13               | 230   | 1300  | 5.6                   | 15 AT                     | 2 - 3.5 | i0 mm² | THHN | Cu. | 15 mmø       |
| 4                 | LIGHTING OUTLET | 12               | 230   | 1200  | 5.2                   | 15 AT                     | 2 - 3.5 | 0 mm²  | THHN | Cu. | 15 mmø       |
| 5                 | LIGHTING OUTLET | 9                | 230   | 900   | 3.9                   | 15 AT                     | 2 - 3.5 | 0 mm²  | THHN | Cu. | 15 mmø       |
| 6                 | LIGHTING OUTLET | 13               | 230   | 1300  | 5.6                   | 15 AT                     | 2 - 3.5 | 0 mm²  | THHN | Cu. | 15 mmø       |
| 7                 | LIGHTING OUTLET | 10               | 230   | 1000  | 4.34                  | 15 AT                     | 2 - 3.5 | 0 mm²  | THHN | Cu. | 15 mmø       |
| 8                 | LIGHTING OUTLET | 11               | 230   | 1100  | 4.78                  | 15 AT                     | 2 - 3.5 | 0 mm²  | THHN | Cu. | 15 mmø       |
| 9                 | LIGHTING OUTLET | 9                | 230   | 900   | 3.9                   | 15 AT                     | 2 - 3.5 | i0 mm² | THHN | Cu. | 15 mmø       |
| 10                | LIGHTING OUTLET | 21               | 230   | 1100  | 4.78                  | 15 AT                     | 2 - 3.5 | 0 mm²  | THHN | Cu. | 15 mmø       |
| 11                | LIGHTING OUTLET | 19               | 230   | 1900  | 6.52                  | 15 AT                     | 2 - 3.5 | i0 mm² | THHN | Cu. | 15 mmø       |
| 12                | LIGHTING OUTLET | 19               | 230   | 1900  | 8.26                  | 15 AT                     | 2 - 3.5 | i0 mm² | THHN | Cu. | 15 mmø       |
| 13                | LIGHTING OUTLET | 8                | 230   | 800   | 8.26                  | 15 AT                     | 2 - 3.5 | i0 mm² | THHN | Cu. | 15 mmø       |
| 14                | LIGHTING OUTLET | 12               | 230   | 1200  | 5.2                   | 15 AT                     | 2 - 3.5 | 0 mm²  | THHN | Cu. | 15 mmø       |
| 15                | LIGHTING OUTLET | 12               | 230   | 1200  | 5.2                   | 15 AT                     | 2 - 3.5 | 0 mm²  | THHN | Cu. | 15 mmø       |
| 16                | LIGHTING OUTLET | 12               | 230   | 600   | 2.60                  | 15 AT                     | 2 - 3.5 | 0 mm²  | THHN | Cu. | 15 mmø       |
| 17                | LIGHTING OUTLET | 12               | 230   | 1200  | 5.2                   | 15 AT                     | 2 - 3.5 | 0 mm²  | THHN | Cu. | 15 mmø       |
| 18                | LIGHTING OUTLET | 12               | 230   | 1200  | 5.2                   | 15 AT                     | 2 - 3.5 | 0 mm²  | THHN | Cu. | 15 mmø       |
| 19                | LIGHTING OUTLET | 12               | 230   | 1200  | 5.2                   | 15 AT                     | 2 - 3.5 | 0 mm²  | THHN | Cu. | 15 mmø       |
| 20                | LIGHTING OUTLET | 12               | 230   | 1200  | 5.2                   | 15 AT                     | 2 - 3.5 | 0 mm²  | THHN | Cu. | 15 mmø       |
| 21                | LIGHTING OUTLET | 12               | 230   | 1200  | 5.2                   | 15 AT                     | 2 - 3.5 | 0 mm²  | THHN | Cu. | 15 mmø       |
| 22                | LIGHTING OUTLET | 12               | 230   | 600   | 2.60                  | 15 AT                     | 2 - 3.5 | 0 mm²  | THHN | Cu. | 15 mmø       |
| 23                | LIGHTING OUTLET | 12               | 230   | 1200  | 5.2                   | 15 AT                     | 2 - 3.5 | 0 mm²  | THHN | Cu. | 15 mmø       |
| 24                | LIGHTING OUTLET | 12               | 230   | 1200  | 5.2                   | 15 AT                     | 2 - 3.5 | 0 mm²  | THHN | Cu. | 15 mmø       |
|                   | 1               |                  |       | TOTAL | 120.07                | 125 AT                    | 30 mm²  | THHN   | Cu.  |     |              |

## **SCHEDULE OF LOADS**

| NO. OF<br>CIRCUIT | DESCRIPTION         | NO. OF<br>OUTLET | VOLTS | VA    | AMPERE<br>PER CIRCUIT | PROTECTION<br>PER CIRCUIT | S I Z E<br>WIRE                                                         | S<br>CONDUIT |
|-------------------|---------------------|------------------|-------|-------|-----------------------|---------------------------|-------------------------------------------------------------------------|--------------|
| 25                | LIGHTING OUTLET     | 10               | 230   | 1000  | 4.34                  | 15 AT                     | 2 - 3.50 mm² THHN Cu.                                                   | 15 mmø       |
| 26                | LIGHTING OUTLET     | 10               | 230   | 1000  | 4.34                  | 15 AT                     | 2 - 3.50 mm² THHN Cu.                                                   | 15 mmø       |
| 27                | LIGHTING OUTLET     | 10               | 230   | 1000  | 4.34                  | 15 AT                     | 2 - 3.50 mm² THHN Cu.                                                   | 15 mmø       |
| 28                | LIGHTING OUTLET     | 10               | 230   | 1000  | 4.34                  | 15 AT                     | 2 - 3.50 mm² THHN Cu.                                                   | 15 mmø       |
| 29                | LIGHTING OUTLET     | 20               | 230   | 1000  | 4.34                  | 15 AT                     | 2 - 3.50 mm² THHN Cu.                                                   | 15 mmø       |
| 30                | LIGHTING OUTLET     | 20               | 230   | 2000  | 5.2                   | 15 AT                     | 2 - 3.50 mm² THHN Cu.                                                   | 15 mmø       |
| 31                | LIGHTING OUTLET     | 20               | 230   | 2000  | 8.69                  | 15 AT                     | 2 - 3.50 mm² THHN Cu.                                                   | 15 mmø       |
| 32                | LIGHTING OUTLET     | 20               | 230   | 2000  | 8.69                  | 15 AT                     | 2 - 3.50 mm² THHN Cu.                                                   | 15 mmø       |
| 33                | LIGHTING OUTLET     | 6                | 230   | 600   | 2.60                  | 15 AT                     | 2 - 3.50 mm² THHN Cu.                                                   | 15 mmø       |
| 34                | LIGHTING OUTLET     | 11               | 230   | 2000  | 8.69                  | 15 AT                     | 2 - 3.50 mm² THHN Cu.                                                   | 15 mmø       |
| 35                | LIGHTING OUTLET     | 21               | 230   | 1100  | 4.78                  | 15 AT                     | 2 - 3.50 mm² THHN Cu.                                                   | 15 mmø       |
| 36                | CONVENIENCE OUTLET  | 14               | 230   | 5040  | 21.91                 | 20 AT                     | 2 - 3.50 mm² THHN Cu.                                                   | 15 mmø       |
| 37                | CONVENIENCE OUTLET  | 10               | 230   | 3600  | 15.65                 | 20 AT                     | 2 - 3.50 mm² THHN Cu.                                                   | 15 mmø       |
| 38                | CONVENIENCE OUTLET  | 10               | 230   | 3600  | 15.65                 | 20 AT                     | 2 - 3.50 mm² THHN Cu.8<br>1 - 3.50 mm² THHN Cu.                         | 15 mmø       |
| 39                | AIRCON OUTLET (2HP) | 1                | 230   | 1492  | 6.48                  | 20 AT                     | 2 - 3.50 mm² THHN Cu.8                                                  | 20 mmø       |
| 40                | AIRCON OUTLET (2HP) | 1                | 230   | 1492  | 6.48                  | 20 AT                     | 1 - 3.50 mm <sup>2</sup> THHN Cu.<br>2 - 3.50 mm <sup>2</sup> THHN Cu.8 | 20 mmø       |
| 41                | AIRCON OUTLET (2HP) | 1                | 230   | 1492  | 6.48                  | 20 AT                     | 1 - 3.50 mm <sup>2</sup> THHN Cu.<br>2 - 3.50 mm <sup>2</sup> THHN Cu.8 | 20 mmø       |
| 42                | AIRCON OUTLET (2HP) | 1                | 230   | 1492  | 6.48                  | 20 AT                     | 1 - 3.50 mm <sup>2</sup> THHN Cu.<br>2 - 3.50 mm <sup>2</sup> THHN Cu.& | 20 mmø       |
| 43                | AIRCON OUTLET (2HP) | 1                | 230   | 1492  | 6.48                  | 20 AT                     | 1 - 3.50 mm <sup>2</sup> THHN Cu.<br>2 - 3.50 mm <sup>2</sup> THHN Cu.& | 20 mmø       |
| 44                | AIRCON OUTLET (2HP) | 1                | 230   | 1492  | 6.48                  | 20 AT                     | 1 - 3.50 mm <sup>2</sup> THHN Cu.<br>2 - 3.50 mm <sup>2</sup> THHN Cu.& | 20 mmø       |
| 45                | AIRCON OUTLET (3HP) | 1                | 230   | 2238  | 9.73                  | 30 AT                     | 1 - 3.50 mm <sup>2</sup> THHN Cu.<br>2 - 3.50 mm <sup>2</sup> THHN Cu.& | 20 mmø       |
| 46                | AIRCON OUTLET (3HP) | 1                | 230   | 2238  | 9.73                  | 30 AT                     | 1 - 3.50 mm <sup>2</sup> THHN Cu.<br>2 - 3.50 mm <sup>2</sup> THHN Cu.& | 20 mmø       |
| 47                | SMOKE DETECTOR      | 1                | 230   | _     | -                     | 30 AT                     | 1 - 3.50 mm² THHN Cu.                                                   | 20 mmø       |
| 48                | SMOKE DETECTOR      | 1                | 230   | -     | -                     | 30 AT                     |                                                                         | 20 mmø       |
|                   |                     |                  |       | TOTAL | 162.17                | 200AT                     | 80 mm² THHN Cu.                                                         |              |

RISER DIAGRAM

BATAAN PENINSULA STATE UNIVERSITY TECHNICAL WORKING GROUP FOR INFRASTRUCTURE

A-TFL-17

INTELLO AS DRAWING, AS AN INSTRUMENT OF SERVICES THE PROPERTY OF: BATAAN PENINSULA ST.
UNIVERSITY AND AS SUCH MUST NOT BE
REPRODUCED OR COPIED IN PART OR IN WHOLE
WITHOUT THEIR PERIASSION ALL DRAWINGS ARE
TO BE RETURNED WHEN NO LONGER IN USE,

SCHEDULE OF LOAD AND COMPUTATION

COMPLETION OF THIRD FLOOP OF LIBRARY AT MAIN CAMPUS

BATAAN PENINSULA STATE UNIVERSTY TENEJERO BALANGA CITY

STRUCTURAL ENGINEER

MASTER PLUMBER/SANITARY ENGINEER

PROFESSIONAL ELECTRICAL ENGINEER