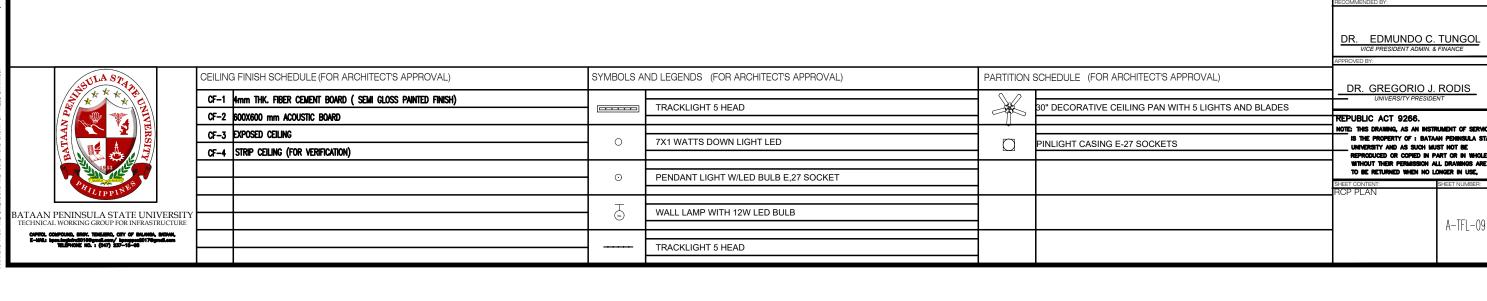

AR. JO-ANA MARI Z. TANEGA

ARCHITECT 1, PPES OFFICE

AR. DANILO Y. GALURA

DR. EDMUNDO C. TUNGOL VICE PRESIDENT ADMIN. & FINANCE

|                            | FLOOR | FINISH SCHEDULE (FOR ARCHITECT'S APPROVAL)             | WALL F | FINISH SCHEDULE (FOR ARCHITECT'S APPROVAL) | PARTIT | ON SCHEDULE (FOR ARCHITECT'S APPROVAL) | DR. GREGORIO J. RODIS                                                                      |
|----------------------------|-------|--------------------------------------------------------|--------|--------------------------------------------|--------|----------------------------------------|--------------------------------------------------------------------------------------------|
|                            | FF-1  | POLISHED CONCRETE RESIN 3000 FINISH                    |        |                                            |        |                                        | UNIVERSITY PRESIDENT                                                                       |
|                            | FF-2  | 6mm X 600mm x 600mm CERAMIC VITRIFIED TILES            |        |                                            |        |                                        | REPUBLIC ACT 9266.                                                                         |
|                            | FF-3  | 6mm X 300mm x 300mm CERAMIC VITRIFIED TILES (NON-SKID) |        |                                            |        |                                        | NOTE: THIS DRAWING, AS AN INSTRUMENT OF SERVIC<br>IS THE PROPERTY OF: BATAAN PENINSULA STA |
| <del>i</del> /             |       |                                                        |        |                                            |        |                                        | UNIVERSITY AND AS SUCH MUST NOT BE<br>REPRODUCED OR COPIED IN PART OR IN WHOLE             |
| •                          |       |                                                        |        |                                            |        |                                        | WITHOUT THEIR PERMISSION ALL DRAWINGS ARE<br>TO BE RETURNED WHEN NO LONGER IN USE,         |
|                            |       |                                                        |        |                                            |        |                                        | SHEET CONTENT: SHEET NUMBER:                                                               |
| NIVERSITY<br>STRUCTURE     |       |                                                        |        |                                            |        |                                        | TOILET FACILITY<br>BLOW-UP PLAN<br>SECTION                                                 |
|                            |       |                                                        |        |                                            |        |                                        | A-TFL-08                                                                                   |
| BA, BAZANI,<br>'Ogmali.com |       |                                                        |        |                                            |        |                                        |                                                                                            |
|                            |       |                                                        |        |                                            |        |                                        |                                                                                            |