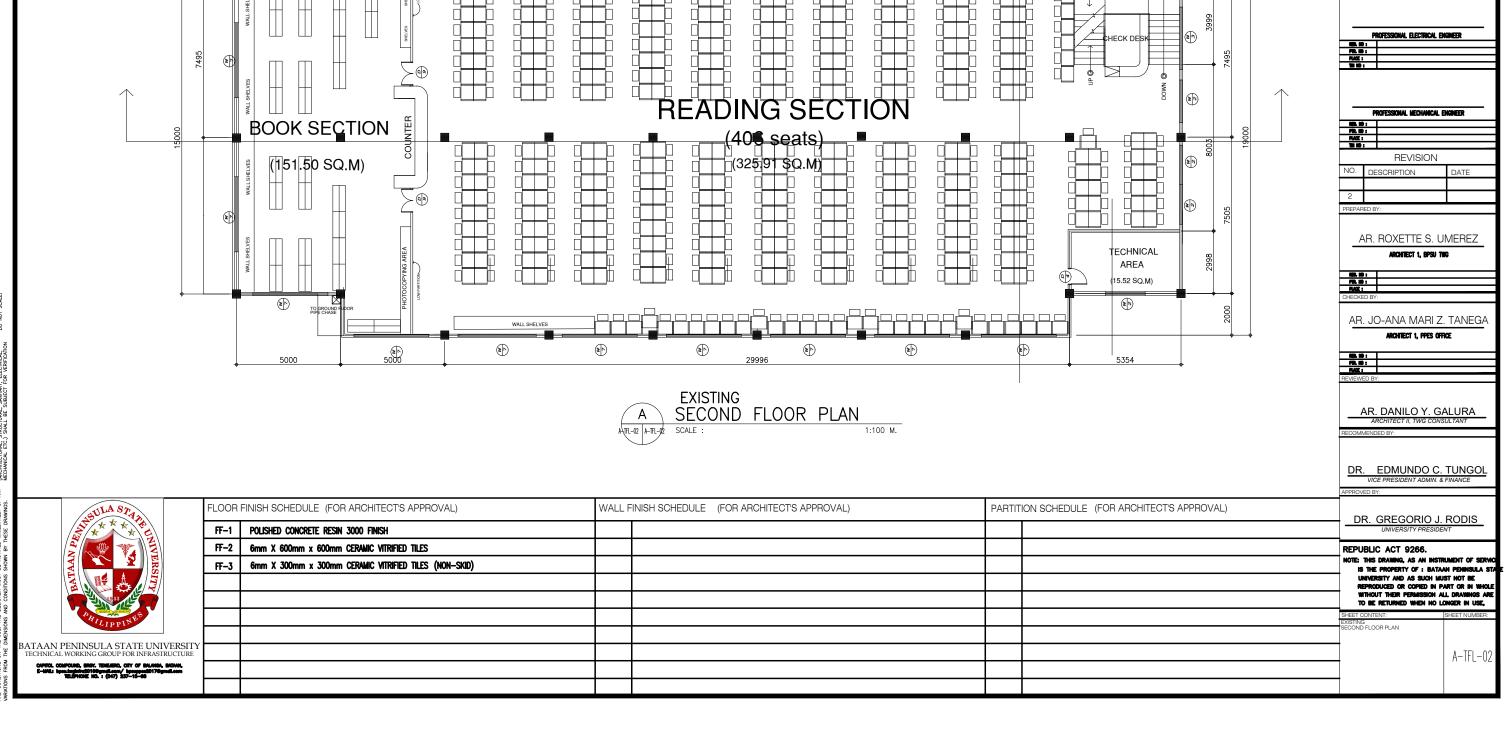

COMPLETION OF THIRD FLOOR OF LIBRARY AT MAIN CAMPUS 45350 5000 5000 5000 5350 (<u>a</u>) (<u>s</u>) (2) (<u>a</u>) (<u>a</u>)

F

G

Н

J

COMPLETION OF THIRD FLOOR OF LIBRARY AT MAIN CAMPUS

Ε

D

Α

В

С

COMPLETION OF THIRD FLOOR OF LIBRARY AT MAIN CAMPUS

COMPLETION OF THIRD FLOOR

NOTE : IF IN DOUBT, ASK! DO NOT SCALE!

TOILET FACILITY PLAN

COMPLETION OF THIRD FLOOR OF LIBRARY AT MAIN CAMPUS