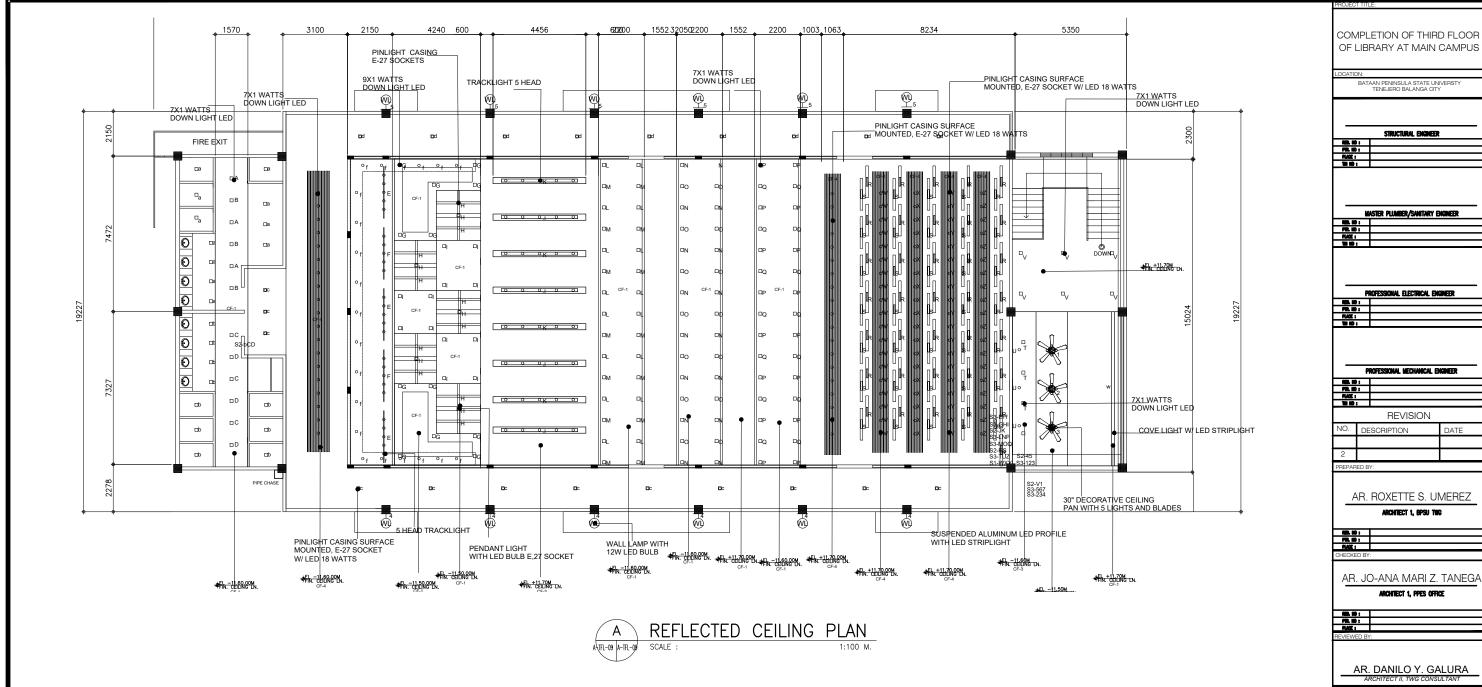

COMPLETION OF THIRD FLOOR OF LIBRARY AT MAIN CAMPUS 45350 5000 5000 5000 5350 (<u>a</u>) (<u>s</u>) (2) (<u>a</u>) (<u>a</u>)

F

G

Н

J

COMPLETION OF THIRD FLOOR OF LIBRARY AT MAIN CAMPUS

Ε

D

Α

В

С

COMPLETION OF THIRD FLOOR OF LIBRARY AT MAIN CAMPUS

COMPLETION OF THIRD FLOOR

NOTE : IF IN DOUBT, ASK! DO NOT SCALE!

TOILET FACILITY PLAN

COMPLETION OF THIRD FLOOR OF LIBRARY AT MAIN CAMPUS