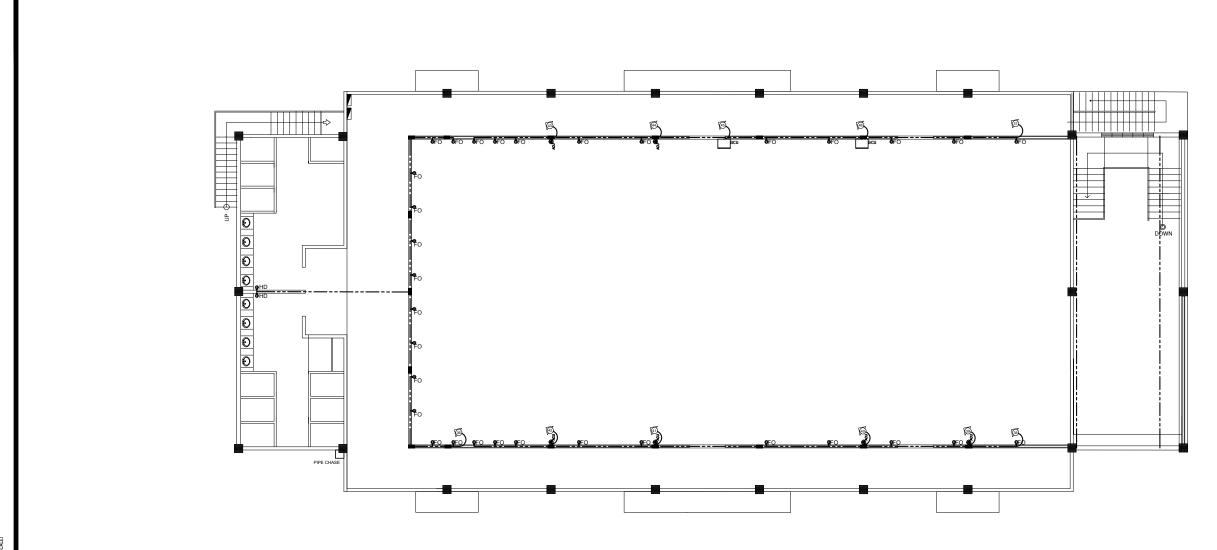

NOTE : IF IN DOUBT, A DO NOT SCALE!

COMPLETION OF THIRD FLOOR OF LIBRARY AT MAIN CAMPUS

STRUCTURAL ENGINEER

BATAAN PENINSULA STATE UNI TENEJERO BALANGA CITY

THIRD FLOOR PLAN
POWER LAYOUT A-TFL-14 A-TFL-14

AR. JO-ANA MARI Z. TANEGA ARCHITECT 1, PPES OFFICE

COMPLETION OF THIRD FLOOR OF LIBRARY AT MAIN CAMPUS

AR. DANILO Y. GALURA

DR. EDMUNDO C. TUNGOL VICE PRESIDENT ADMIN. & FINANCE

A-TFL-14

2000

1000

600