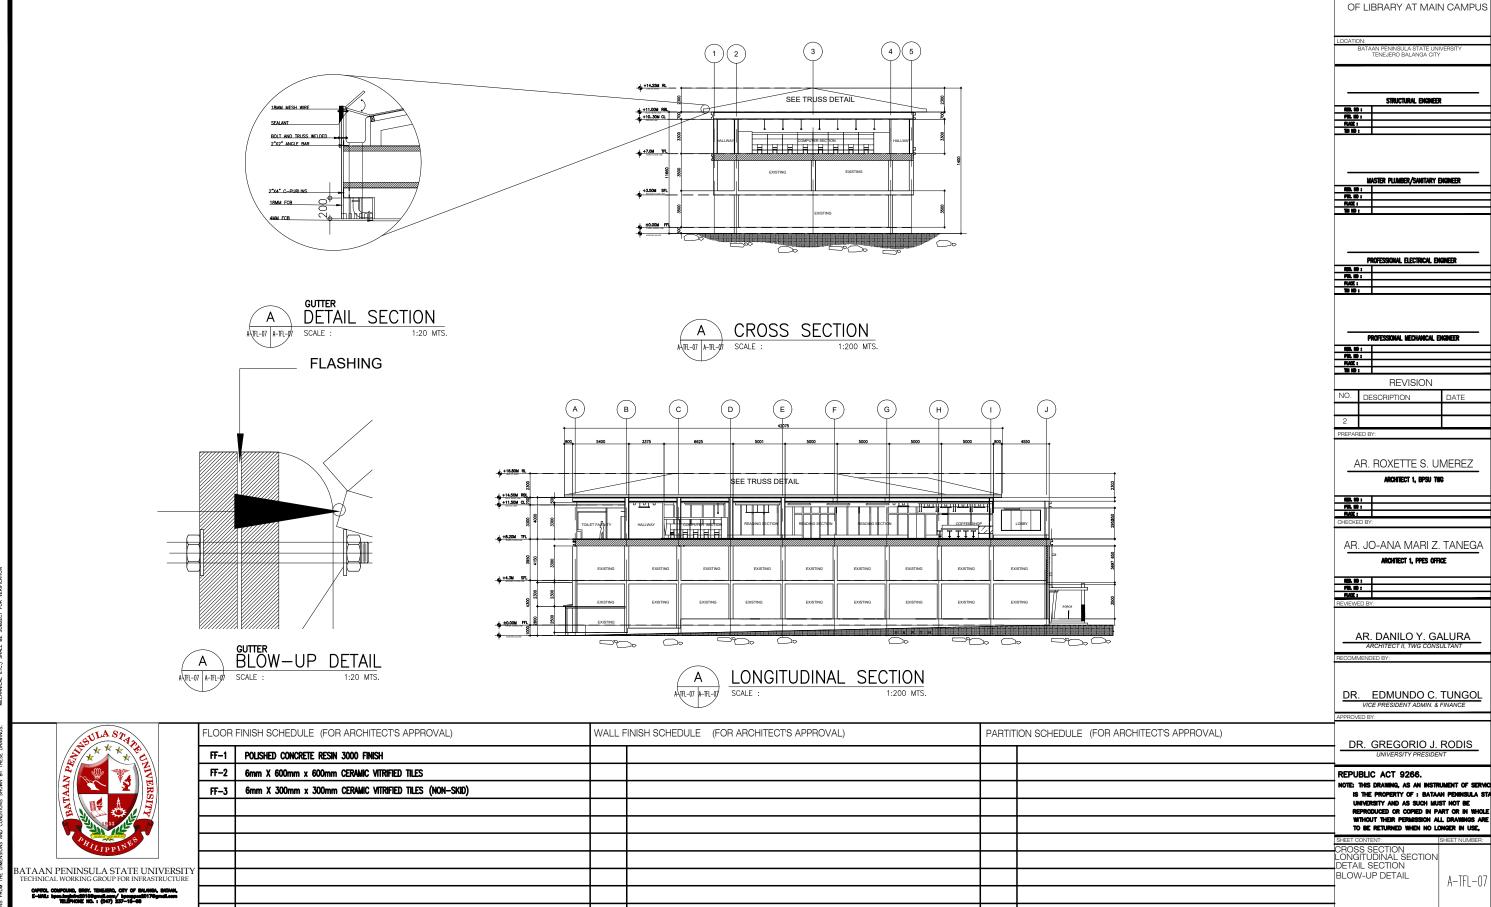

COMPLETION OF THIRD FLOOR OF LIBRARY AT MAIN CAMPUS

PARTITION SCHEDULE (FOR ARCHITECT'S APPROVAL) DR. GREGORIO J. RODIS REPUBLIC ACT 9266. NOTE: THIS DRAWING, AS AN INSTRUMENT OF SERV IS THE PROPERTY OF: BATAAN PENINSULA S 6mm X 300mm x 300mm CERAMIC VITRIFIED TILES (NON-SKID) UNIVERSITY AND AS SUCH MUST NOT BE REPRODUCED OR COPIED IN PART OR IN WHOL WITHOUT THEIR PERMISSION ALL DRAWINGS AR TO BE RETURNED WHEN NO LONGER IN USE, CROSS SECTION
LONGITUDINAL SECTION
DETAIL SECTION BATAAN PENINSULA STATE UNIVERSITY TECHNICAL WORKING GROUP FOR INFRASTRUCTURE BLOW-UP DETAIL A-TFL-07

COMPLETION OF THIRD FLOOR OF LIBRARY AT MAIN CAMPUS 45350 5000 5000 5000 5350 (<u>a</u>) (<u>s</u>) (2) (<u>a</u>) (<u>a</u>)

F

G

Н

J

COMPLETION OF THIRD FLOOR OF LIBRARY AT MAIN CAMPUS

Ε

D

Α

В

С

COMPLETION OF THIRD FLOOR OF LIBRARY AT MAIN CAMPUS

COMPLETION OF THIRD FLOOR

NOTE : IF IN DOUBT, ASK! DO NOT SCALE!

TOILET FACILITY PLAN

COMPLETION OF THIRD FLOOR OF LIBRARY AT MAIN CAMPUS