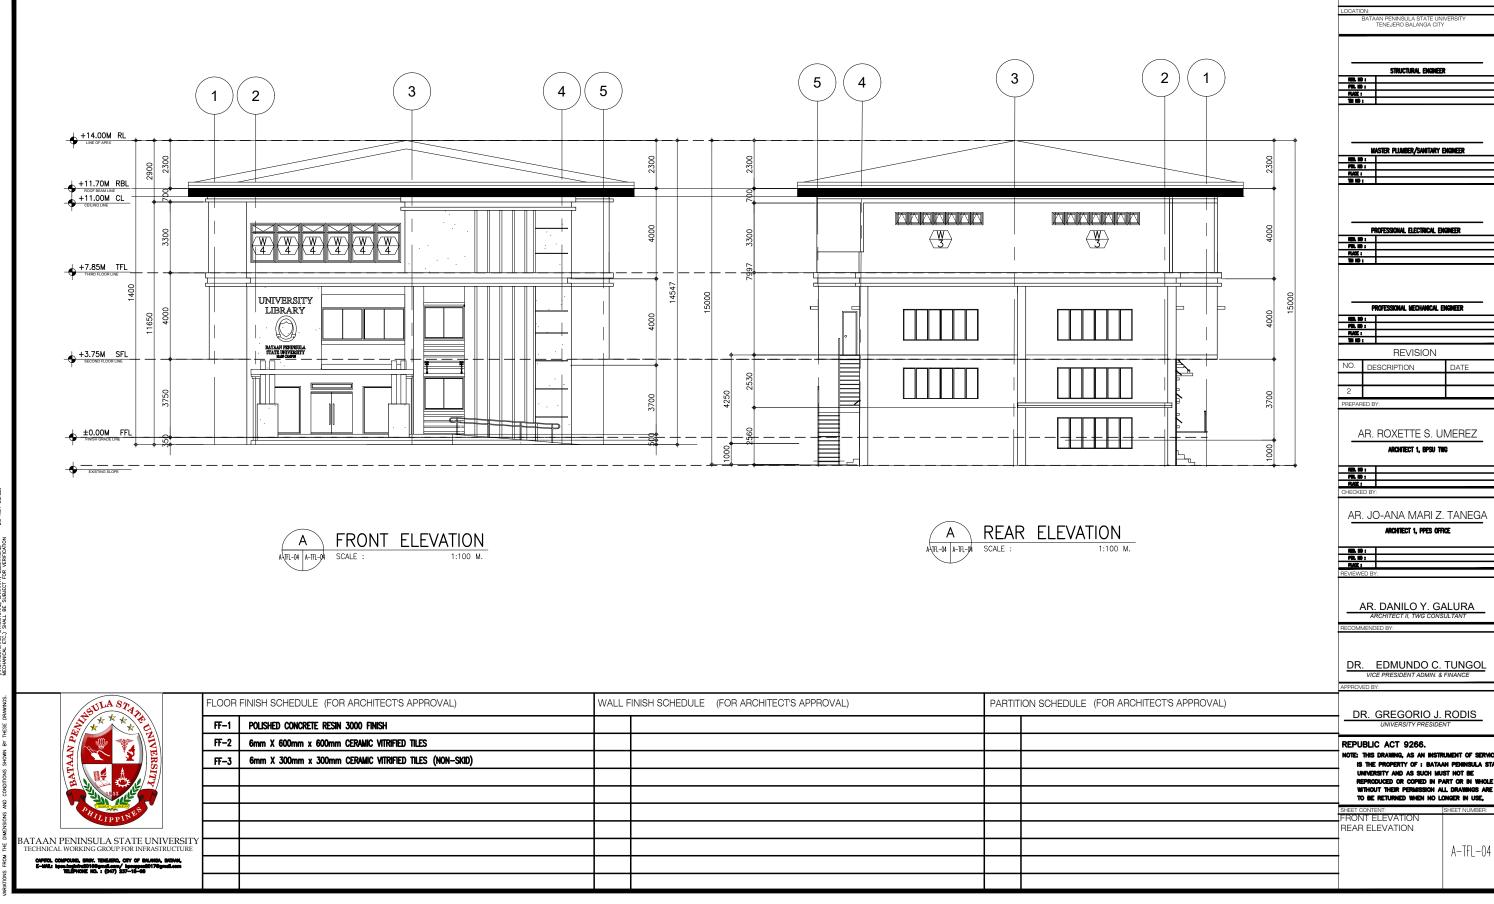

COMPLETION OF THIRD FLOOR OF LIBRARY AT MAIN CAMPUS

AAN PENINSULA STATE UNI TENEJERO BALANGA CITY

STRUCTURAL ENGINEER

MASTER PLUMBER/SANITARY ENGINEER

PROFESSIONAL ELECTRICAL ENGINEER

PROFESSIONAL MECHANICAL ENGINEER

AR. ROXETTE S. UMEREZ ARCHITECT 1, BPSU TWG

AR. JO-ANA MARI Z. TANEGA ARCHITECT 1, PPES OFFICE

AR. DANILO Y. GALURA

DR. EDMUNDO C. TUNGOL

AAN PENINSULA STATE UNI TENEJERO BALANGA CITY

STRUCTURAL ENGINEER

MASTER PLUMBER/SANITARY ENGINEER