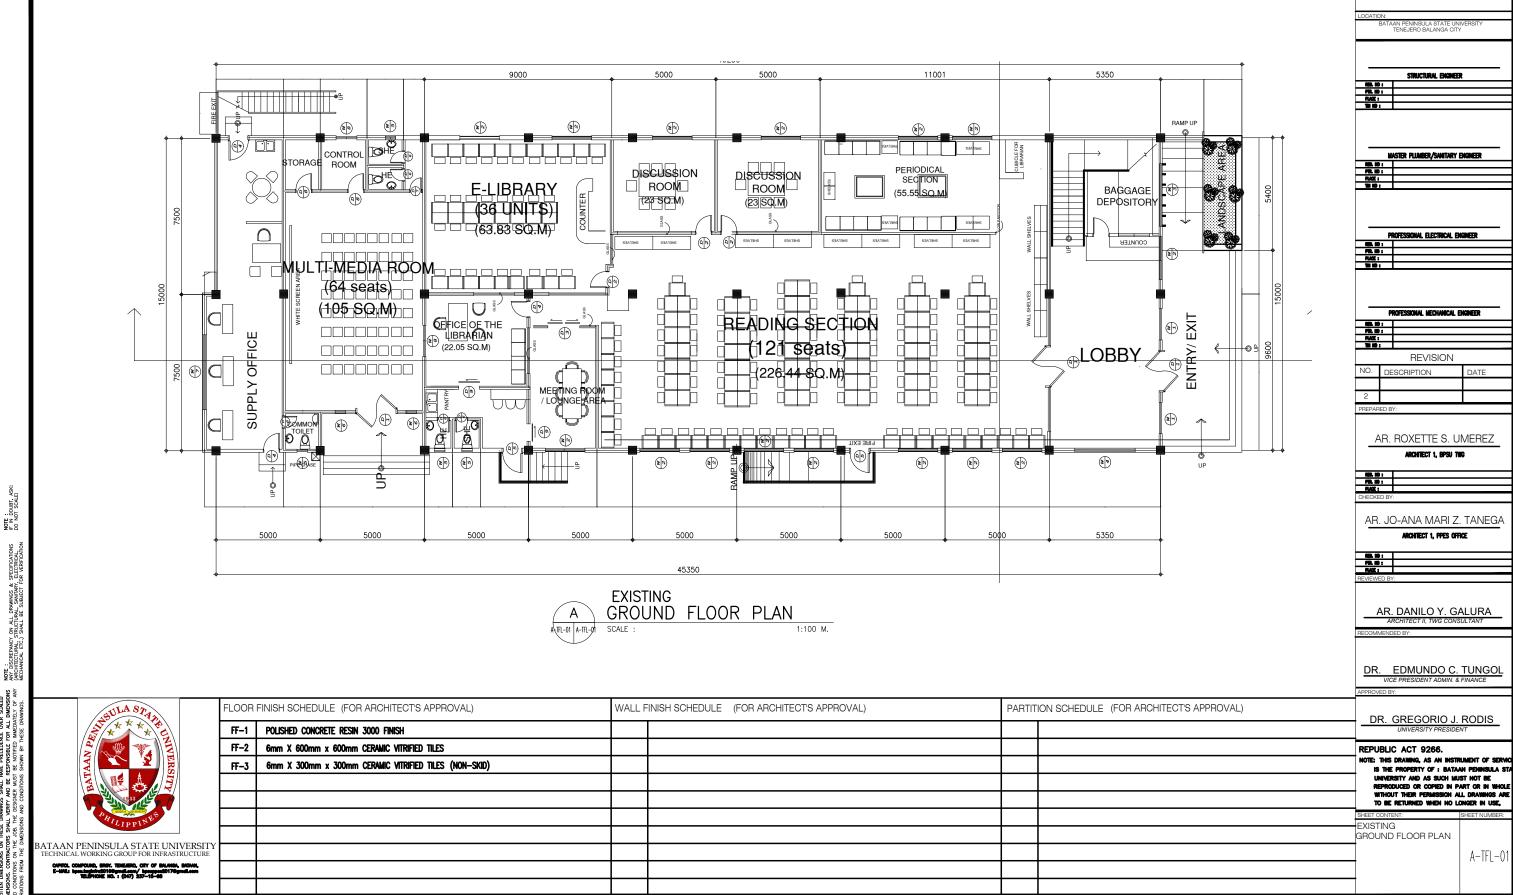

COMPLETION OF THIRD FLOOR OF LIBRARY AT MAIN CAMPUS

PARTITION SCHEDULE (FOR ARCHITECT'S APPROVAL) DR. GREGORIO J. RODIS REPUBLIC ACT 9266. NOTE: THIS DRAWING, AS AN INSTRUMENT OF SERV IS THE PROPERTY OF: BATAAN PENINSULA S 6mm X 300mm x 300mm CERAMIC VITRIFIED TILES (NON-SKID) UNIVERSITY AND AS SUCH MUST NOT BE REPRODUCED OR COPIED IN PART OR IN WHOL WITHOUT THEIR PERMISSION ALL DRAWINGS AR TO BE RETURNED WHEN NO LONGER IN USE, CROSS SECTION
LONGITUDINAL SECTION
DETAIL SECTION BATAAN PENINSULA STATE UNIVERSITY TECHNICAL WORKING GROUP FOR INFRASTRUCTURE BLOW-UP DETAIL A-TFL-07