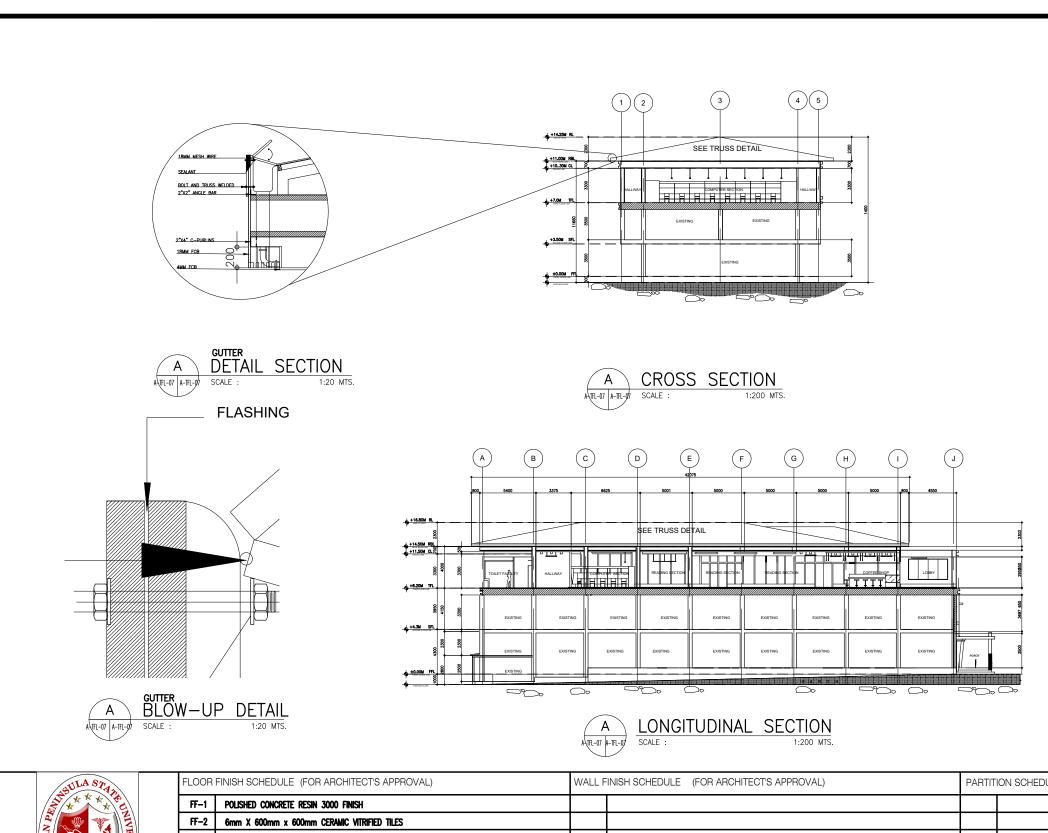

COMPLETION OF THIRD FLOOR OF LIBRARY AT MAIN CAMPUS

PARTITION SCHEDULE (FOR ARCHITECT'S APPROVAL) DR. GREGORIO J. RODIS REPUBLIC ACT 9266. NOTE: THIS DRAWING, AS AN INSTRUMENT OF SERV IS THE PROPERTY OF: BATAAN PENINSULA S 6mm X 300mm x 300mm CERAMIC VITRIFIED TILES (NON-SKID) UNIVERSITY AND AS SUCH MUST NOT BE REPRODUCED OR COPIED IN PART OR IN WHOL WITHOUT THEIR PERMISSION ALL DRAWINGS AR TO BE RETURNED WHEN NO LONGER IN USE, CROSS SECTION
LONGITUDINAL SECTION
DETAIL SECTION BATAAN PENINSULA STATE UNIVERSITY TECHNICAL WORKING GROUP FOR INFRASTRUCTURE BLOW-UP DETAIL A-TFL-07